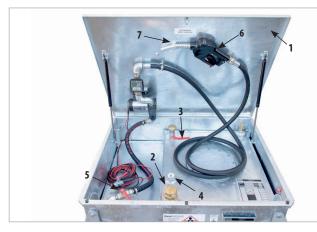

## **FUEL CONTAINERS TYPE MT 450-1000**

MT 450 with electric pump

MT 1000 with electric pump

- (1) lid
- (2) filling coupling
- (3) ball valve
- (4) level indicator
- (5) ball valve/suction pipe
- (6) pump nozzle
- (7) bracket