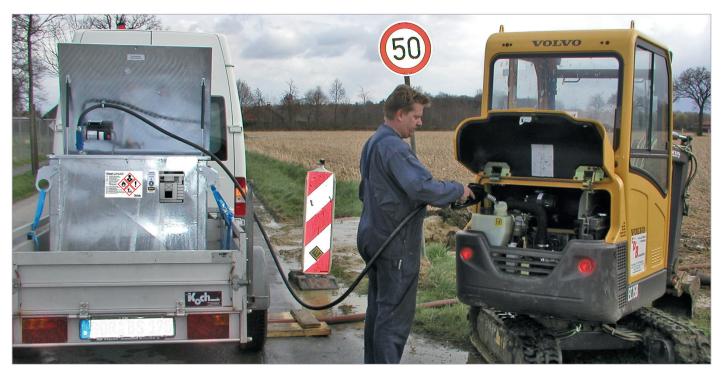

Mobile diesel and fuel oil supply for building site vehicles, machinery, equipment. For the international transport of hazardous liquids according to ADR/RID and the IMDG code, packing groups II and III

- outer container provides 100% spill containment including dipstick to register leakage
- inner tank (screwed to outer container) i.e. can be renewed, with opening for cleaning
- lockable spring-loaded lid
- 100 mm ground leeway
- swivel crane eyes for crane handling and securing loads
- 2" threaded coupling with cap, 1" pump coupling with stopcock
- pressure relief valve and airation valve
- no haz mats licence required for Germany check YOUR stipulations!