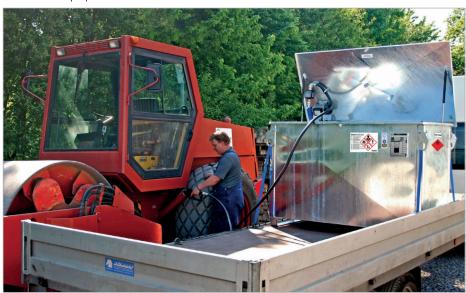

Mobile diesel and fuel oil supply for building site vehicles, machinery, equipment. For the international transport of hazardous liquids according to ADR/RID and the IMDG code, packing groups II and III

- outer container provides 100% spill containment including dipstick to register leakage
- inner tank (screwed to outer container) i.e. can be renewed, with opening for cleaning
- lockable spring-loaded lid
- 100 mm ground leeway
- swivel crane eyes for crane handling and securing loads
- 2" threaded coupling with cap, 1" pump coupling with stopcock
- pressure relief valve and airation valve
- no haz mats licence required for Germany check YOUR stipulations!