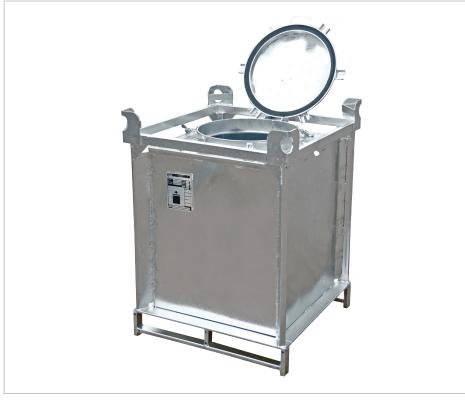

# **HAZARDOUS MATERIALS CONTAINER TYPE SF**

#### For the international transport of hazardous liquids according to ADR/RID and the IMDG code, packing groups II and III

- base frame, suitable for pick-up by pallet trucks or forklifts
- top frame with stacking corners and crane lifting eyes
- dome cover

# **9** UN-APPROVALS

(H) 1A2/Y/100/D/BAM 8832-BAUER

|        | <b>Volume</b><br>in l | <b>Dimensions</b> in mm (I x w x h) | <b>Fill opening</b><br>Ø in mm | Can be<br>stacked | <b>Weight</b><br>in kg |
|--------|-----------------------|-------------------------------------|--------------------------------|-------------------|------------------------|
| SF 240 | 240                   | 730 x 730 x 975                     | 400                            | 3 high            | 80                     |