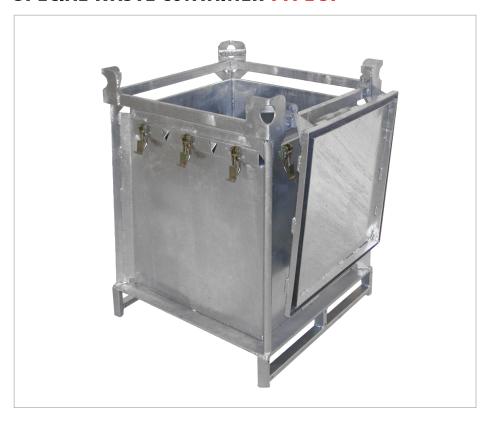

## **SPECIAL WASTE CONTAINER TYPE SP**

For the international transport of hazardous solids and paste-like substances according to ADR/RID and the IMDG code, packing groups II and III

- construction made of 2 mm steel sheet
- base frame, suitable for pick-up by pallet trucks or forklifts
- top frame with stacking corners and crane lifting eyes
- removable lid with seal and fastenings, can be locked

### **9** UN-APPROVALS

(h) 1A2/Y/D/BAM 8821+22-BAUER

|        | <b>Volume</b><br>in l | <b>Dimensions</b> in mm (I x w x h) | Can be<br>stacked | <b>Total permitted</b><br><b>weight</b> in kg | <b>Weight</b><br>in kg |
|--------|-----------------------|-------------------------------------|-------------------|-----------------------------------------------|------------------------|
| SP 100 | 100                   | 550 x 550 x 745                     | 4 high            | 185                                           | 33                     |
| SP 240 | 240                   | 730 x 730 x 975                     | 3 high            | 370                                           | 79                     |