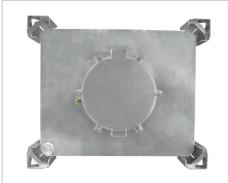

## **Accessories**

- funnel with stainless steel sieve
- embossed company name
- wing nut wrench

SAF 1000

Centered dome

SAF 450

Off-centre dome cover

Funnel with stainless steel sieve (accessory)

Wing nut wrench (accessory)