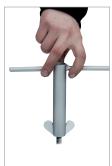

## **Accessories**

- funnel with stainless steel sieve
- embossed company name
- wing nut wrench

SAF 1000

Centered dome

SAF 450

Off-centre dome cover

Funnel with stainless steel sieve (accessory)

Wing nut wrench (accessory)