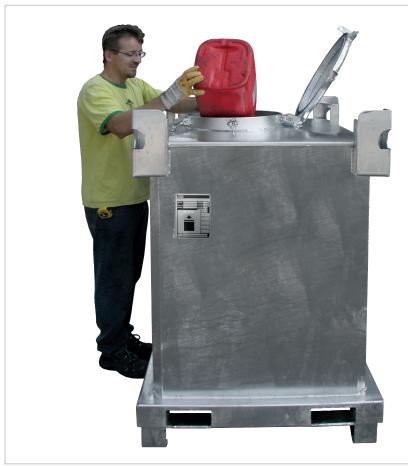

## **SPECIAL WASTE CONTAINERS TYPE SAF**

## For the international transport of hazardous liquids according to ADR/RID and the IMDG code, packing groups II and III

- according to DIN standard 30741, part 2
- sturdy construction made of 3 mm steel sheet
- fill opening Ø 457 mm with lockable dome cover
- dome cover, either centered or off-centre
- pressure relief valve 3/4", 0.5 bar
- 2" coupling with plug
- suitable for pick-up by a pallet truck, forklift or
- max. density 1.5 kg/l

## **Accessories**

- funnel with stainless steel sieve
- embossed company name
- wing nut wrench

SAF 1000

Centered dome

SAF 450

Off-centre dome cover

Funnel with stainless steel sieve (accessory)

Wing nut wrench (accessory)