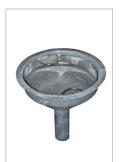

## **Accessories**

- funnel with stainless steel sieve
- embossed company name
- wing nut wrench

SAF 1000

Centered dome

SAF 450

Off-centre dome cover

Funnel with stainless steel sieve (accessory)

Wing nut wrench (accessory)