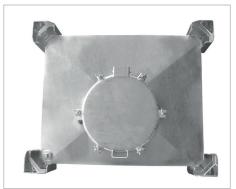

## **Accessories**

- funnel with stainless steel sieve
- embossed company name
- wing nut wrench

SAF 1000

Centered dome

SAF 450

Off-centre dome cover

Funnel with stainless steel sieve (accessory)

Wing nut wrench (accessory)