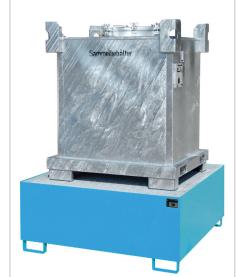

## **SPECIAL WASTE CONTAINERS TYPE SAF**

## For the international transport of hazardous liquids according to ADR/RID and the IMDG code, packing groups II and III

- according to DIN standard 30741, part 2
- sturdy construction made of 3 mm steel sheet
- fill opening Ø 457 mm with lockable dome cover
- dome cover, either centered or off-centre
- pressure relief valve 3/4", 0.5 bar
- 2" coupling with plug
- suitable for pick-up by a pallet truck, forklift or
- max. density 1.5 kg/l

SAF with Sump Tray type AW 1000 (please refer to page 106)

|          | Volume<br>in l | <b>Dimensions</b> (I x w x h) in mm | Can be<br>stacked | <b>Total permitted weight</b><br>in kg | <b>Weight</b><br>in kg |
|----------|----------------|-------------------------------------|-------------------|----------------------------------------|------------------------|
| SAF 450  | 450            | 1200 x 1000 x 815                   | 3 high            | 848                                    | 173                    |
| SAF 600  | 600            | 1200 x 1000 x 975                   | 3 high            | 1092                                   | 192                    |
| SAF 1000 | 1000           | 1200 x 1000 x 1400                  | 3 high            | 1759                                   | 223                    |