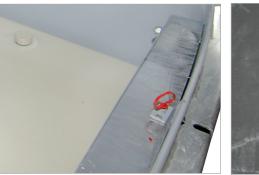

## For the international transport of hazardous liquids according to ADR/RID and the IMDG code, packing groups II and III

- IBC according to DIN standard 30741, part 1
- outer container made of steel sheet, inside surface painted with acid-resistant paint
- changeable PE-inner with screw-on lid
- reinforced edging
- full-length fork sleeves
- sturdy stacking corners with crane lifting eyes
- suitable for pick-up by a pallet truck, forklift or
- spring-loaded lid with a seal
- 2 lid fasteners, lockable
- automatic lid lock in 270° position
- lid support in 70° position
- dipstick to register any leakage
- max. density 1.9 kg/l

Steel outer container and PE-inner with screw-on lid

Dipstick to register any leakage

Automatic lid lock

Stacking corners with crane lifting eyes

Spring-loaded lid with a seal

|           | <b>Volume</b><br>in l | <b>Dimensions</b> (I x w x h) in mm | <b>Total permitted weight</b><br>in kg | <b>Weight</b><br>in kg |
|-----------|-----------------------|-------------------------------------|----------------------------------------|------------------------|
| ASK 540-4 | 540                   | 1200 x 1000 x 1235                  | 1269                                   | 241                    |