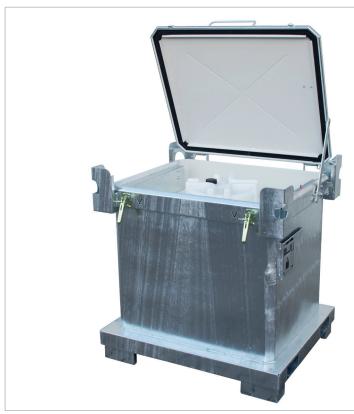

## **SPECIAL WASTE CONTAINERS TYPE ASK 540-4**

## For the international transport of hazardous liquids according to ADR/RID and the IMDG code, packing groups II and III

- IBC according to DIN standard 30741, part 1
- outer container made of steel sheet, inside surface painted with acid-resistant paint
- changeable PE-inner with screw-on lid
- reinforced edging
- full-length fork sleeves
- sturdy stacking corners with crane lifting eyes
- suitable for pick-up by a pallet truck, forklift or
- spring-loaded lid with a seal
- 2 lid fasteners, lockable
- automatic lid lock in 270° position
- lid support in 70° position
- dipstick to register any leakage
- max. density 1.9 kg/l

Steel outer container and PE-inner with screw-on lid

Dipstick to register any leakage

Automatic lid lock

Stacking corners with crane lifting eyes

Spring-loaded lid with a seal

|           | <b>Volume</b><br>in l | <b>Dimensions</b> (I x w x h) in mm | <b>Total permitted weight</b><br>in kg | <b>Weight</b><br>in kg |
|-----------|-----------------------|-------------------------------------|----------------------------------------|------------------------|
| ASK 540-4 | 540                   | 1200 x 1000 x 1235                  | 1269                                   | 241                    |