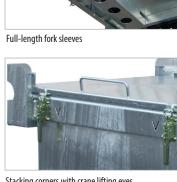

## For the international transport of hazardous liquids according to ADR/RID and the IMDG code, packing groups II and III

- IBC according to DIN standard 30741, part 1
- outer container made of steel sheet, inside surface painted with acid-resistant paint
- changeable PE-inner with screw-on lid
- reinforced edging
- full-length fork sleeves
- sturdy stacking corners with crane lifting eyes
- suitable for pick-up by a pallet truck, forklift or
- spring-loaded lid with a seal
- 2 lid fasteners, lockable
- automatic lid lock in 270° position
- lid support in 70° position
- dipstick to register any leakage
- max. density 1.9 kg/l

Steel outer container and PE-inner with screw-on lid

Dipstick to register any leakage

Automatic lid lock

Stacking corners with crane lifting eyes

Spring-loaded lid with a seal

|           | <b>Volume</b><br>in l | <b>Dimensions</b> (I x w x h) in mm | <b>Total permitted weight</b><br>in kg | <b>Weight</b><br>in kg |
|-----------|-----------------------|-------------------------------------|----------------------------------------|------------------------|
| ASK 540-4 | 540                   | 1200 x 1000 x 1235                  | 1269                                   | 241                    |