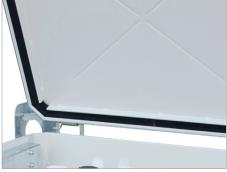

## For the international transport of hazardous liquids according to ADR/RID and the IMDG code, packing groups II and III

- IBC according to DIN standard 30741, part 1
- outer container made of steel sheet, inside surface painted with acid-resistant paint
- changeable PE-inner with screw-on lid
- reinforced edging
- full-length fork sleeves
- sturdy stacking corners with crane lifting eyes
- suitable for pick-up by a pallet truck, forklift or
- spring-loaded lid with a seal
- 2 lid fasteners, lockable
- automatic lid lock in 270° position
- lid support in 70° position
- dipstick to register any leakage
- max. density 1.9 kg/l

Steel outer container and PE-inner with screw-on lid

Dipstick to register any leakage

Automatic lid lock

Stacking corners with crane lifting eyes

Spring-loaded lid with a seal

|           | <b>Volume</b><br>in l | <b>Dimensions</b> (I x w x h) in mm | <b>Total permitted weight</b><br>in kg | <b>Weight</b><br>in kg |
|-----------|-----------------------|-------------------------------------|----------------------------------------|------------------------|
| ASK 540-4 | 540                   | 1200 x 1000 x 1235                  | 1269                                   | 241                    |