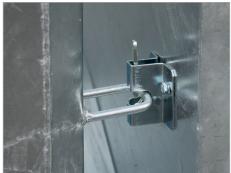

## For the international transport of hazardous liquids according to ADR/RID and the IMDG code, packing groups II and III

- IBC according to DIN standard 30741, part 1
- outer container made of steel sheet, inside surface painted with acid-resistant paint
- changeable PE-inner with screw-on lid
- reinforced edging
- full-length fork sleeves
- sturdy stacking corners with crane lifting eyes
- suitable for pick-up by a pallet truck, forklift or
- spring-loaded lid with a seal
- 2 lid fasteners, lockable
- automatic lid lock in 270° position
- lid support in 70° position
- dipstick to register any leakage
- max. density 1.9 kg/l

Steel outer container and PE-inner with screw-on lid

Dipstick to register any leakage

Automatic lid lock

Stacking corners with crane lifting eyes

Spring-loaded lid with a seal

|           | <b>Volume</b><br>in l | <b>Dimensions</b> (I x w x h) in mm | <b>Total permitted weight</b><br>in kg | <b>Weight</b><br>in kg |
|-----------|-----------------------|-------------------------------------|----------------------------------------|------------------------|
| ASK 540-4 | 540                   | 1200 x 1000 x 1235                  | 1269                                   | 241                    |