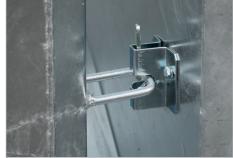

## For the international transport of hazardous liquids according to ADR/RID and the IMDG code, packing groups II and III

- IBC according to DIN standard 30741, part 1
- outer container made of steel sheet, inside surface painted with acid-resistant paint
- changeable PE-inner with screw-on lid
- reinforced edging
- full-length fork sleeves
- sturdy stacking corners with crane lifting eyes
- suitable for pick-up by a pallet truck, forklift or
- spring-loaded lid with a seal
- 2 lid fasteners, lockable
- automatic lid lock in 270° position
- lid support in 70° position
- dipstick to register any leakage
- max. density 1.9 kg/l

Steel outer container and PE-inner with screw-on lid

Dipstick to register any leakage

Automatic lid lock

Stacking corners with crane lifting eyes

Spring-loaded lid with a seal

|           | <b>Volume</b><br>in l | <b>Dimensions</b> (I x w x h) in mm | <b>Total permitted weight</b><br>in kg | <b>Weight</b><br>in kg |
|-----------|-----------------------|-------------------------------------|----------------------------------------|------------------------|
| ASK 540-4 | 540                   | 1200 x 1000 x 1235                  | 1269                                   | 241                    |