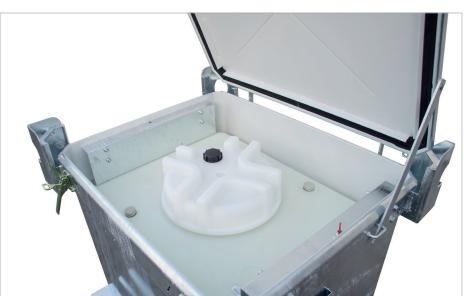

Steel outer container and PE-inner with screw-on lid

Dipstick to register any leakage

Automatic lid lock

Stacking corners with crane lifting eyes

Spring-loaded lid with a seal

|           | <b>Volume</b><br>in l | <b>Dimensions</b> (I x w x h) in mm | <b>Total permitted weight</b><br>in kg | <b>Weight</b><br>in kg |
|-----------|-----------------------|-------------------------------------|----------------------------------------|------------------------|
| ASK 540-4 | 540                   | 1200 x 1000 x 1235                  | 1269                                   | 241                    |