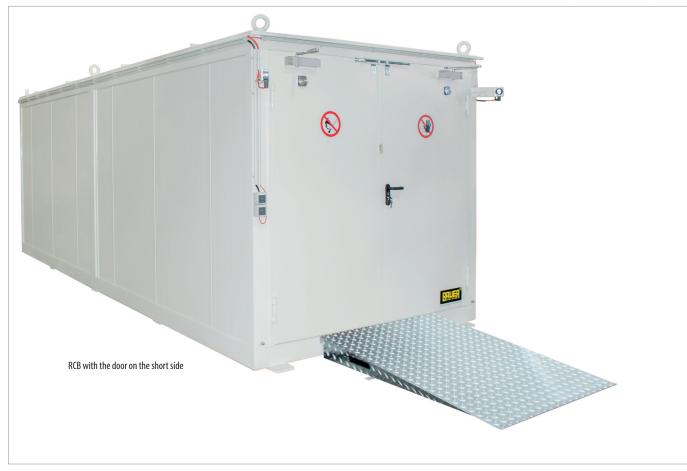

## FIREPROOF CONTAINERS TYPE CB / RCB

RCB with Small Can Shelving and lighting

## Insulated container, for indoor or outdoor use; storage space or a workplace for dispensing/decanting. For flammable, oxidising or poisonous materials

- fire resistant from inside and outside, F90 DIN 4102 compliant
- sturdy steel frame construction with a sump tray and galvanized grids
- sump tray: material strength 5 mm
- self-closing vents
- mechanical, self-closing T90 wing doors with panic lock on the long side (can also be fitted on the short side on request)
- crane lifting eyes to facilitate loading/ unloading and securing loads
- prepared for anchoring to the ground
- potential equalisation
- fan for Ex Zone 2

## Accessories

- access ramp made of non-slip steel sheet
- fan for Ex Zone 1 incl. exhaust air monitoring function
- doors with magnetic door holder and automatic door closer activated in the event of a fire
- siren/lamp
- lighting
- Small Can Shelving, Drum Supports FA, galvanized