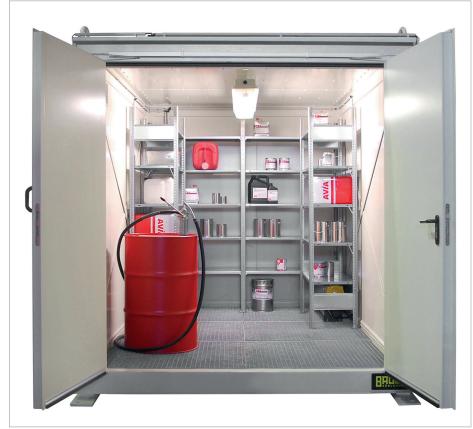

## FIREPROOF CONTAINERS TYPE CB / RCB

RCB with Small Can Shelving and lighting

## Insulated container, for indoor or outdoor use; storage space or a workplace for dispensing/decanting. For flammable, oxidising or poisonous materials

- fire resistant from inside and outside, F90 DIN 4102 compliant
- sturdy steel frame construction with a sump tray and galvanized grids
- sump tray: material strength 5 mm
- self-closing vents
- mechanical, self-closing T90 wing doors with panic lock on the long side (can also be fitted on the short side on request)
- crane lifting eyes to facilitate loading/ unloading and securing loads
- prepared for anchoring to the ground
- potential equalisation
- fan for Ex Zone 2

## Accessories

- access ramp made of non-slip steel sheet
- fan for Ex Zone 1 incl. exhaust air monitoring function
- doors with magnetic door holder and automatic door closer activated in the event of a fire
- siren/lamp
- lighting
- Small Can Shelving, Drum Supports FA, galvanized