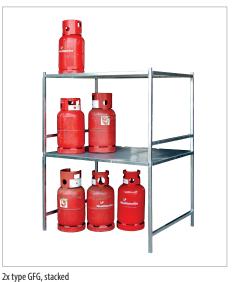

## Accessories

- **fixture with safety chain for safe storage of gas** cylinders Ø 230 mm in an upright position
- galvanized grid floor, particularly useful on uneven ground
- galvanized rack type GFG for gas cylinders up to 11 kg, can be stacked; kit form, saves space