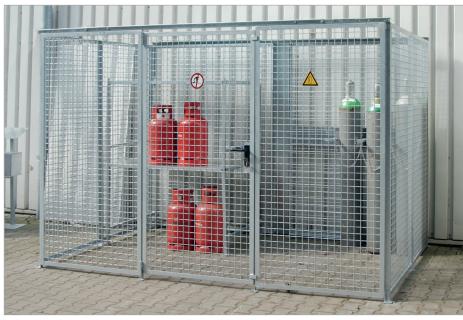

# GAS CYLINDER CONTAINERS TYPE GFC-M

GFC-M5

## Outdoor storage of gas cylinders, kit form with assembly instructions

- sturdy frame construction according to "TRGS 510"
- hinged door that can be locked
- prepared for anchoring to the ground

#### **GFC-M**

without roof

#### **GFC-M-DF**

- without roof
- double hinged doors that can be locked, particularly useful for handling gas cylinder pallets