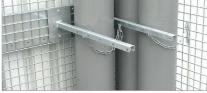

## Accessories

- **fixture with safety chain for safe storage of gas** cylinders Ø 230 mm in an upright position
- galvanized grid floor, particularly useful on uneven ground
- galvanized rack type GFG for gas cylinders up to 11 kg, can be stacked; kit form, saves space