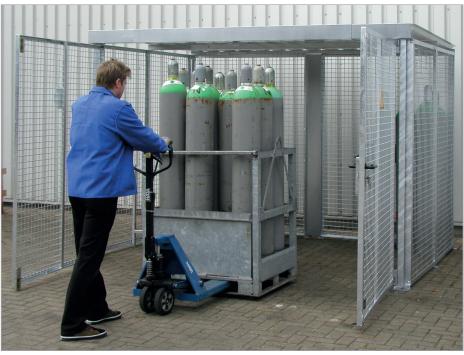

#### **GFC-M-DF**

- without roof
- double hinged doors that can be locked, particularly useful for handling gas cylinder pallets

#### GFC-M/D-DF

- with roof
- double hinged doors that can be locked, particularly useful for handling gas cylinder pallets

## Accessories

- **fixture with safety chain for safe storage of gas** cylinders Ø 230 mm in an upright position
- galvanized grid floor, particularly useful on uneven ground
- galvanized rack type GFG for gas cylinders up to 11 kg, can be stacked; kit form, saves space