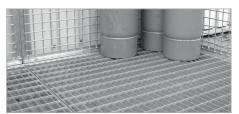

## Accessories

- **fixture with safety chain for safe storage of gas** cylinders Ø 230 mm in an upright position
- galvanized grid floor, particularly useful on uneven ground
- galvanized rack type GFG for gas cylinders up to 11 kg, can be stacked; kit form, saves space