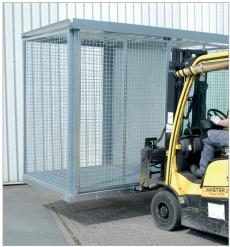

# **GAS CYLINDER CONTAINERS TYPE GFC-E**

GFC-E/T M4

GFC-E/G M4 with dividing wall (accessories)

Access ramp

GFG

Fixture with safety chain

# Outdoor storage of gas cylinders, fully assembled, can be moved by a fork-lift truck

- sturdy frame construction according to "TRGS 510" with roof and floor
- double hinged doors that can be locked
- fork pockets for pick-up by forklift truck