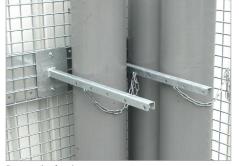

# **GAS CYLINDER CONTAINERS TYPE GFC-E**

GFC-E/T M4

GFC-E/G M4 with dividing wall (accessories)

Access ramp

GFG

Fixture with safety chain

## Accessories

- fixture with safety chain; for safe storage of gas cylinders Ø 230 mm, in an upright position, with safety chain
- galvanized rack type GFG for the storage of gas cylinders up to 11 kg, can be stacked (2 high), kit form, saves space
- access ramps
- dividing wall