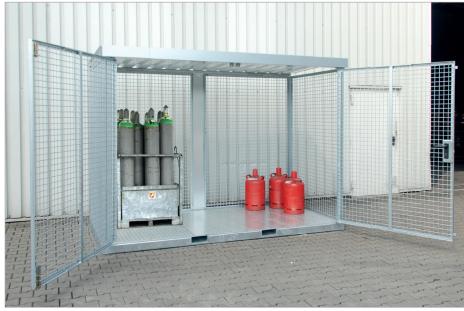

# **GAS CYLINDER CONTAINERS TYPE GFC-E**

GFC-E/T M4

GFC-E/G M4 with dividing wall (accessories)

Access ramp

GFG

Fixture with safety chain

# Outdoor storage of gas cylinders, fully assembled, can be moved by a fork-lift truck

- sturdy frame construction according to "TRGS 510" with roof and floor
- double hinged doors that can be locked
- fork pockets for pick-up by forklift truck

# GFC-E/T

 with stud plate floor (load capacity 1000 kg/m<sup>2</sup>)