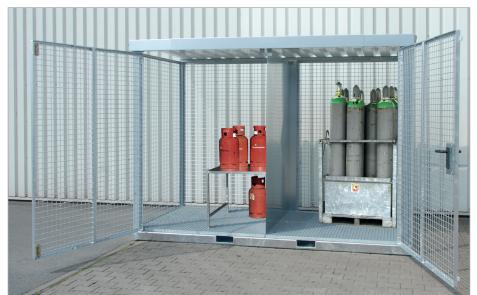

# **GAS CYLINDER CONTAINERS TYPE GFC-E**

GFC-E/T M4

GFC-E/G M4 with dividing wall (accessories)

Access ramp

GFG

Fixture with safety chain

## GFC-E/G

with grid floor (load capacity 1000 kg/m<sup>2</sup>)

GFC-E/G M4 with dividing wall (accessories)

|          | <b>Dimensions</b><br>in mm (I x w x h) | <b>Max. no. of</b><br>gas cylinders Ø 230 mm | Weight in kg<br>GFC-E/T / GFC-E/G |
|----------|----------------------------------------|----------------------------------------------|-----------------------------------|
| GFC-E MO | 1085 x 1140 x 2170                     | 16                                           | 210 / 194                         |
| GFC-E M1 | 2115 x 1155 x 2260                     | 32                                           | 365 / 336                         |
| GFC-E M2 | 2115 x 1570 x 2260                     | 45                                           | 432 / 393                         |
| GFC-E M3 | 2535 x 1575 x 2260                     | 60                                           | 484 / 438                         |
| GFC-E M4 | 3135 x 1570 x 2260                     | 78                                           | 583 / 518                         |
| GFC-E M5 | 3135 x 2170 x 2260                     | 104                                          | 777 / 688                         |
|          |                                        |                                              |                                   |