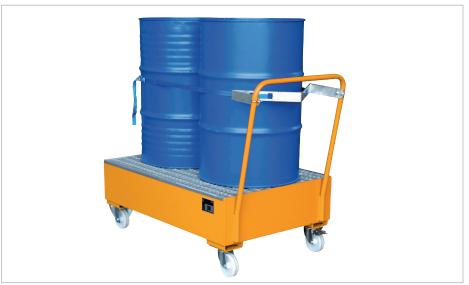

## Mobile storage of 200 litre drums

- Construction made of 3 mm steel sheet
- galvanized grid (load capacity 1000 kg/m²)
- 2 swivel + 2 fixed polyamide castors Ø 100 mm, one swivel castor with brake - construction height 225 mm, handle

## **Accessories**

- fixture and tension belt for 1, 2 or 3 drums
- Drum Supports Type FA
- Clip-on Rotating Support Type RA

S 2020 with fixture and tension belt (accessories)

S 2050 SR

|                   | Max. no. of     | Finish               | Dimensions incl. handle | Dim. tray only    | Retention capacity | Weight in kg   |
|-------------------|-----------------|----------------------|-------------------------|-------------------|--------------------|----------------|
|                   | 200 litre drums |                      | (I x w x h) in mm       | (I x w x h) in mm | in l               | paint. / galv. |
| 2004/2005         | 1               | painted / galvanized | 920 x 800 x 1115        | 800 x 800 x 615   | 221                | 68 / 72        |
| 2020/2021         | 2               | painted / galvanized | 1320 x 800 x 1115       | 1200 x 800 x 515  | 243                | 78 / 82        |
| 2050 SR / 2051 SR | 3               | painted / galvanized | 1920 x 800 x 1115       | 1800 x 800 x 435  | 240                | 98 / 103       |