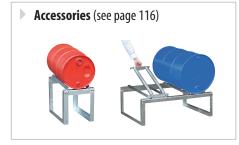

## **Accessories**

- fixture and tension belt for 1, 2 or 3 drums
- Drum Supports Type FA
- Clip-on Rotating Support Type RA

S 2020 with fixture and tension belt (accessories)

S 2050 SR

|                   | Max. no. of     | Finish               | Dimensions incl. handle | Dim. tray only    | Retention capacity | Weight in kg   |
|-------------------|-----------------|----------------------|-------------------------|-------------------|--------------------|----------------|
|                   | 200 litre drums |                      | (I x w x h) in mm       | (I x w x h) in mm | in l               | paint. / galv. |
| 2004/2005         | 1               | painted / galvanized | 920 x 800 x 1115        | 800 x 800 x 615   | 221                | 68 / 72        |
| 2020/2021         | 2               | painted / galvanized | 1320 x 800 x 1115       | 1200 x 800 x 515  | 243                | 78 / 82        |
| 2050 SR / 2051 SR | 3               | painted / galvanized | 1920 x 800 x 1115       | 1800 x 800 x 435  | 240                | 98 / 103       |