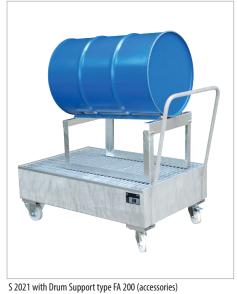

## **Accessories**

- fixture and tension belt for 1, 2 or 3 drums
- Drum Supports Type FA
- Clip-on Rotating Support Type RA

S 2020 with fixture and tension belt (accessories)

S 2050 SR

|                   | Max. no. of     | Finish               | Dimensions incl. handle | Dim. tray only    | Retention capacity | Weight in kg   |
|-------------------|-----------------|----------------------|-------------------------|-------------------|--------------------|----------------|
|                   | 200 litre drums |                      | (I x w x h) in mm       | (I x w x h) in mm | in l               | paint. / galv. |
| 2004/2005         | 1               | painted / galvanized | 920 x 800 x 1115        | 800 x 800 x 615   | 221                | 68 / 72        |
| 2020/2021         | 2               | painted / galvanized | 1320 x 800 x 1115       | 1200 x 800 x 515  | 243                | 78 / 82        |
| 2050 SR / 2051 SR | 3               | painted / galvanized | 1920 x 800 x 1115       | 1800 x 800 x 435  | 240                | 98 / 103       |