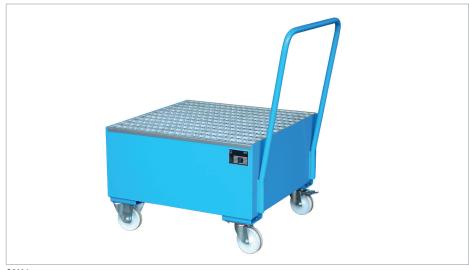

## S 2004

## Mobile storage of 200 litre drums

- Construction made of 3 mm steel sheet
- galvanized grid (load capacity 1000 kg/m²)
- 2 swivel + 2 fixed polyamide castors Ø 100 mm, one swivel castor with brake - construction height 225 mm, handle