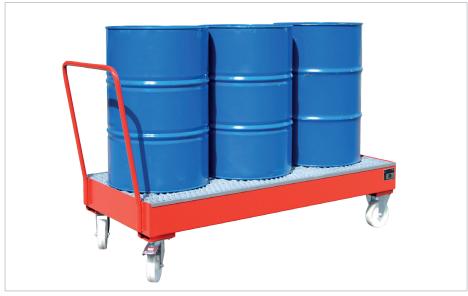

## **Accessories**

- fixture and tension belt for 1, 2 or 3 drums
- Drum Supports Type FA
- Clip-on Rotating Support Type RA

S 2020 with fixture and tension belt (accessories)

S 2050 SR

|                   | Max. no. of     | Finish               | Dimensions incl. handle | Dim. tray only    | Retention capacity | Weight in kg   |
|-------------------|-----------------|----------------------|-------------------------|-------------------|--------------------|----------------|
|                   | 200 litre drums |                      | (I x w x h) in mm       | (I x w x h) in mm | in l               | paint. / galv. |
| 2004/2005         | 1               | painted / galvanized | 920 x 800 x 1115        | 800 x 800 x 615   | 221                | 68 / 72        |
| 2020/2021         | 2               | painted / galvanized | 1320 x 800 x 1115       | 1200 x 800 x 515  | 243                | 78 / 82        |
| 2050 SR / 2051 SR | 3               | painted / galvanized | 1920 x 800 x 1115       | 1800 x 800 x 435  | 240                | 98 / 103       |