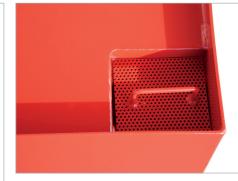

## For use with skips filled with waste contaminated with emulsions, cooling lubricants, oils etc. Can be used indoors or under cover.

- for skips compliant with DIN 30720 up to 10 m<sup>3</sup>
- sturdy steel construction
- covered tray to avoid further contamination of any liquid
- 4 suction openings, protected by a removable sieve; fill level can be seen through the openings so they also function as a level indicator
- 5° inclined surface area
- crane eyes for use with crane
- easy to clean

## Individual construction on request

CW 1

Suction opening and level indicator

125

|      | <b>Dimensions</b><br>in mm (I x w x h) | Retention capacity<br>in l | <b>Surface load</b><br>in kg | <b>Weight</b><br>in kg |
|------|----------------------------------------|----------------------------|------------------------------|------------------------|
| CW 1 | 2300 x 2030 x 560                      | 850                        | 20000                        | 558                    |
| CW 2 | 2800 x 2030 x 560                      | 1036                       | 20000                        | 663                    |
| CW 3 | 3300 x 2030 x 560                      | 1222                       | 20000                        | 767                    |