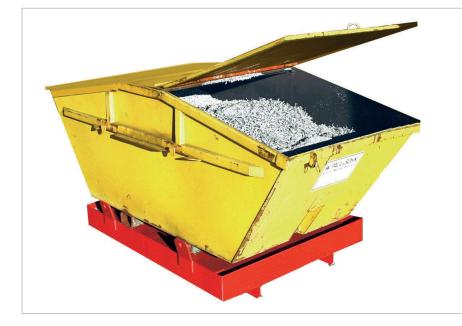

## **SUMP TRAYS FOR SKIPS TYPE CW**

## For use with skips filled with waste contaminated with emulsions, cooling lubricants, oils etc. Can be used indoors or under cover.

- for skips compliant with DIN 30720 up to 10 m<sup>3</sup>
- sturdy steel construction
- covered tray to avoid further contamination of any liquid
- 4 suction openings, protected by a removable sieve; fill level can be seen through the openings so they also function as a level indicator
- 5° inclined surface area
- crane eyes for use with crane
- easy to clean

## Individual construction on request

CW 1

Suction opening and level indicator

125

|      | <b>Dimensions</b><br>in mm (I x w x h) | Retention capacity<br>in l | <b>Surface load</b><br>in kg | <b>Weight</b><br>in kg |
|------|----------------------------------------|----------------------------|------------------------------|------------------------|
| CW 1 | 2300 x 2030 x 560                      | 850                        | 20000                        | 558                    |
| CW 2 | 2800 x 2030 x 560                      | 1036                       | 20000                        | 663                    |
| CW 3 | 3300 x 2030 x 560                      | 1222                       | 20000                        | 767                    |