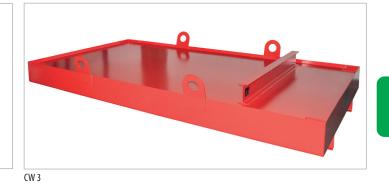

## For use with skips filled with waste contaminated with emulsions, cooling lubricants, oils etc. Can be used indoors or under cover.

- for skips compliant with DIN 30720 up to 10 m<sup>3</sup>
- sturdy steel construction
- covered tray to avoid further contamination of any liquid
- 4 suction openings, protected by a removable sieve; fill level can be seen through the openings so they also function as a level indicator
- 5° inclined surface area
- crane eyes for use with crane
- easy to clean

## Individual construction on request

CW 1

Suction opening and level indicator

125

|      | <b>Dimensions</b><br>in mm (I x w x h) | Retention capacity<br>in l | <b>Surface load</b><br>in kg | <b>Weight</b><br>in kg |
|------|----------------------------------------|----------------------------|------------------------------|------------------------|
| CW 1 | 2300 x 2030 x 560                      | 850                        | 20000                        | 558                    |
| CW 2 | 2800 x 2030 x 560                      | 1036                       | 20000                        | 663                    |
| CW 3 | 3300 x 2030 x 560                      | 1222                       | 20000                        | 767                    |