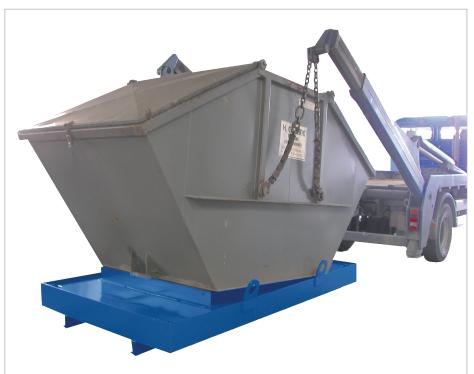

## **SUMP TRAYS FOR SKIPS TYPE CW**

## For use with skips filled with waste contaminated with emulsions, cooling lubricants, oils etc. Can be used indoors or under cover.

- for skips compliant with DIN 30720 up to 10 m<sup>3</sup>
- sturdy steel construction
- covered tray to avoid further contamination of any liquid
- 4 suction openings, protected by a removable sieve; fill level can be seen through the openings so they also function as a level indicator
- 5° inclined surface area
- crane eyes for use with crane
- easy to clean

## Individual construction on request

CW 1

Suction opening and level indicator

125

|      | <b>Dimensions</b><br>in mm (I x w x h) | Retention capacity<br>in l | <b>Surface load</b><br>in kg | <b>Weight</b><br>in kg |
|------|----------------------------------------|----------------------------|------------------------------|------------------------|
| CW 1 | 2300 x 2030 x 560                      | 850                        | 20000                        | 558                    |
| CW 2 | 2800 x 2030 x 560                      | 1036                       | 20000                        | 663                    |
| CW 3 | 3300 x 2030 x 560                      | 1222                       | 20000                        | 767                    |