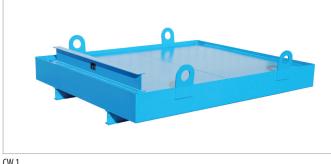

## For use with skips filled with waste contaminated with emulsions, cooling lubricants, oils etc. Can be used indoors or under cover.

- for skips compliant with DIN 30720 up to 10 m<sup>3</sup>
- sturdy steel construction
- covered tray to avoid further contamination of any liquid
- 4 suction openings, protected by a removable sieve; fill level can be seen through the openings so they also function as a level indicator
- 5° inclined surface area
- crane eyes for use with crane
- easy to clean

## Individual construction on request

CW 1

Suction opening and level indicator

125

|      | <b>Dimensions</b><br>in mm (I x w x h) | Retention capacity<br>in l | <b>Surface load</b><br>in kg | <b>Weight</b><br>in kg |
|------|----------------------------------------|----------------------------|------------------------------|------------------------|
| CW 1 | 2300 x 2030 x 560                      | 850                        | 20000                        | 558                    |
| CW 2 | 2800 x 2030 x 560                      | 1036                       | 20000                        | 663                    |
| CW 3 | 3300 x 2030 x 560                      | 1222                       | 20000                        | 767                    |