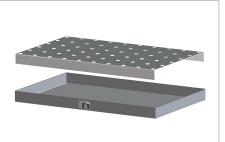

### Types available

- without deck with punched holes KGW KGW/M - with deck with punched holes

KGW/M

KGW 1 / KGW 1/M

KGW 2 / KGW 2/M

KGW 3 / KGW 3/M

KGW 4 / KGW 4/M

KGW 5 / KGW 5/M