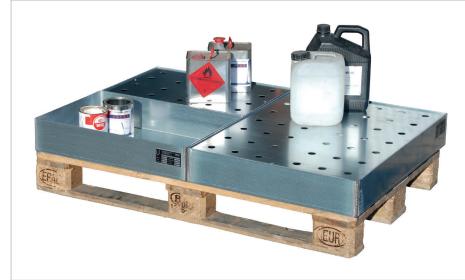

# STEEL SPILL TRAYS FOR SMALL CANS ON PALLETS TYPE KGW-P

Load capacity

in kg

150

150

150

150

150

Ret. capacity in l

without/with deck

20/19

25/24

39/38

46/44

62/60

On a Euro pallet 1200x800 mm: KGW-P 1, KGW-P 1 incl. deck with punched holes and KGW-P 2 incl. deck with punched holes

|                     | <b>Dimensions</b><br>(I x w x h) in mm | <b>Ret. capacity</b> in I without/with deck | <b>Load capacity</b><br>in kg | <b>Weight</b> in kg<br>without/with deck |
|---------------------|----------------------------------------|---------------------------------------------|-------------------------------|------------------------------------------|
| KGW-P 1 / KGW-P 1/M | 600 x 400 x 120                        | 27/26                                       | 50                            | 11 / 16                                  |
| KGW-P 2 / KGW-P 2/M | 800 x 600 x 120                        | 55/54                                       | 100                           | 19 / 28                                  |
| KGW-P 3 / KGW-P 3/M | 1200 x 800 x 100                       | 91/89                                       | 200                           | 32 / 47                                  |
| KGW-P 4 / KGW-P 4/M | 1200 x 600 x 120                       | 82/80                                       | 200                           | 27 / 40                                  |

### The safe and mobile way to store canisters and small cans on Euro or chemical pallets

- retention capacity 27 82 litres
- spill trays of 3 mm galvanized steel sheet
- spill trays can be combined and are an exact fit for Euro pallets and chemical pallets

## **Types available**

| KGW-P   | - | without deck with punched holes |
|---------|---|---------------------------------|
| KGW-P/M | - | with deck with punched holes    |

every unit tested for leakage flammable liquids, GHS categories 1 - 3