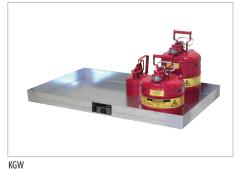

# STEEL SPILL TRAYS FOR SMALL CANS ON PALLETS TYPE KGW-P

Load capacity

in kg

150

150

150

150

150

Ret. capacity in l

without/with deck

20/19

25/24

39/38

46/44

62/60

On a Euro pallet 1200x800 mm: KGW-P 1, KGW-P 1 incl. deck with punched holes and KGW-P 2 incl. deck with punched holes

|                     | <b>Dimensions</b><br>(I x w x h) in mm | <b>Ret. capacity</b> in I without/with deck | <b>Load capacity</b><br>in kg | <b>Weight</b> in kg<br>without/with deck |
|---------------------|----------------------------------------|---------------------------------------------|-------------------------------|------------------------------------------|
| KGW-P 1 / KGW-P 1/M | 600 x 400 x 120                        | 27/26                                       | 50                            | 11 / 16                                  |
| KGW-P 2 / KGW-P 2/M | 800 x 600 x 120                        | 55/54                                       | 100                           | 19 / 28                                  |
| KGW-P 3 / KGW-P 3/M | 1200 x 800 x 100                       | 91/89                                       | 200                           | 32 / 47                                  |
| KGW-P 4 / KGW-P 4/M | 1200 x 600 x 120                       | 82/80                                       | 200                           | 27 / 40                                  |

### The safe and mobile way to store canisters and small cans on Euro or chemical pallets

- retention capacity 27 82 litres
- spill trays of 3 mm galvanized steel sheet
- spill trays can be combined and are an exact fit for Euro pallets and chemical pallets