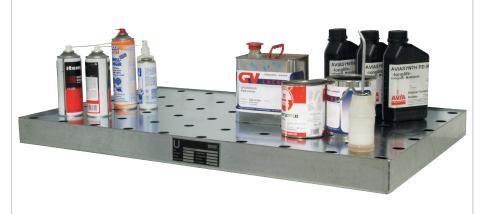

# **STEEL SPILL TRAYS FOR SMALL CANS TYPE KGW**

### Especially for the storage of small cans

- retention capacity 20 62 litres
- spill trays of 3 mm galvanized steel sheet

### Types available

- without deck with punched holes KGW KGW/M - with deck with punched holes

KGW/M

KGW 1 / KGW 1/M

KGW 2 / KGW 2/M

KGW 3 / KGW 3/M

KGW 4 / KGW 4/M

KGW 5 / KGW 5/M