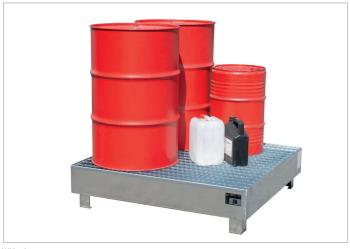

## Storage of max. 4 x 200 litre drums or 200 l drums in combination with 60 litre drums and/or canisters and small cans

- construction made of 3 mm steel sheet
- 100 mm ground leeway
- for use with a pallet truck or forklift truck

#### WM

with galvanized grid (load capacity 1000 kg/m<sup>2</sup>)