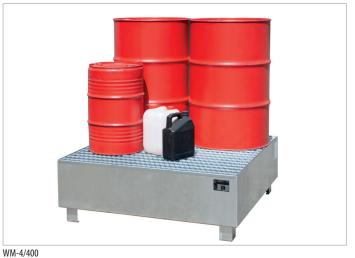

## Storage of max. 4 x 200 litre drums or 200 l drums in combination with 60 litre drums and/or canisters and small cans

- construction made of 3 mm steel sheet
- 100 mm ground leeway
- for use with a pallet truck or forklift truck

#### WM

with galvanized grid (load capacity 1000 kg/m<sup>2</sup>)