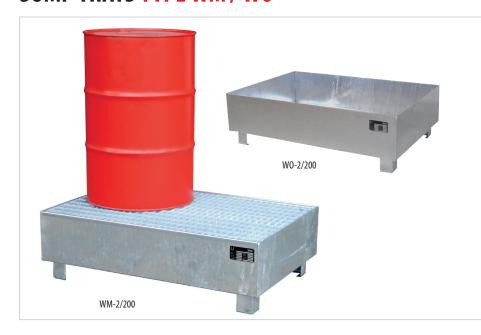

# **SUMP TRAYS TYPE WM / WO**

## Types available

#### WM

with galvanized grid (load capacity 1000 kg/m<sup>2</sup>)

### WO

without grid

**Accessories** (see page 116)

Certified carbon neutral manufacturing is our contribution to achieving the goals for sustainable water management

WM-4/200

W0-4/200

|          | Max. no. of<br>200 litre drums | <b>Dimensions</b> (I x w x h) in mm | <b>Retention capacity</b> in l | <b>Weight</b><br>in kg |
|----------|--------------------------------|-------------------------------------|--------------------------------|------------------------|
| WM-2/200 | 2                              | 1200 x 800 x 365                    | 243                            | 72                     |
| WM-4/200 | 4                              | 1200 x 1200 x 290                   | 255                            | 91                     |
| WM-4/400 | 4                              | 1200 x 1200 x 415                   | 440                            | 101                    |
| W0-2/200 | -                              | 1200 x 800 x 360                    | 243                            | 51                     |
| W0-4/200 | -                              | 1200 x 1200 x 285                   | 255                            | 60                     |
| W0-4/400 | -                              | 1200 x 1200 x 415                   | 444                            | 76                     |