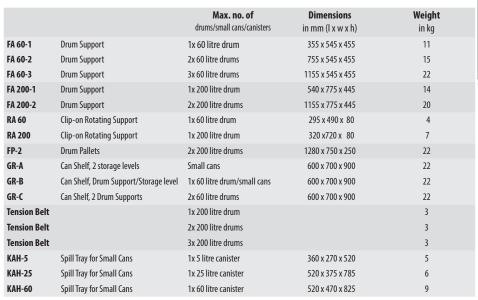

## **ACCESSORIES FOR SUMP TRAYS/HAZARDOUS MATERIALS DEPOTS**

- **Drum Supports FA**, galvanized, for 60/220 litre drums. For horizontal storage and filling; used with a sump tray that has a grid, kit form
- Clip-on Rotating Supports RA, galvanized, for rotating 60/200 litre drums, fit Drum Supports
- **Drum Pallets FP-2**, galvanized, for horizontal storage of 200 litre drums; can be stacked max. 5 high; max. fork width 150 mm
- **Can Shelves GR**, galvanized, various types available, kit form
- Tension Belts for 1, 2 or 3 200 litre drums, for mobile sump trays with handle