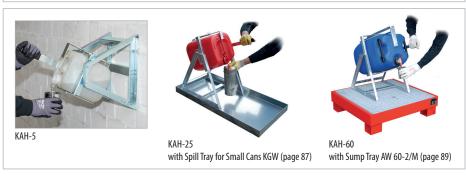

## ■ Tilting Canister Stands KAH

- easy to use, less effort required; available in various sizes for 5 - 60 litre canisters
- construction made of steel sheet
- can be fitted to a wall
- galvanized

Tension Belt for 2x200 litre drums