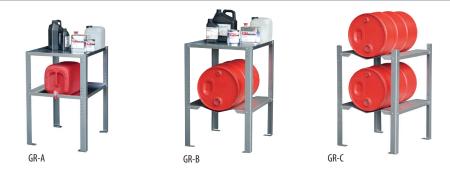

## **ACCESSORIES FOR SUMP TRAYS/HAZARDOUS MATERIALS DEPOTS**

- **Drum Supports FA**, galvanized, for 60/220 litre drums. For horizontal storage and filling; used with a sump tray that has a grid, kit form
- Clip-on Rotating Supports RA, galvanized, for rotating 60/200 litre drums, fit Drum Supports
- **Drum Pallets FP-2**, galvanized, for horizontal storage of 200 litre drums; can be stacked max. 5 high; max. fork width 150 mm
- **Can Shelves GR**, galvanized, various types available, kit form
- Tension Belts for 1, 2 or 3 200 litre drums, for mobile sump trays with handle