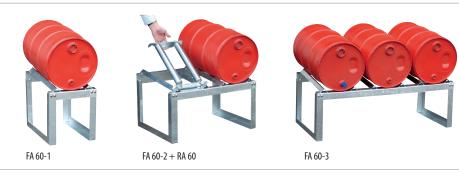

## **ACCESSORIES FOR SUMP TRAYS/HAZARDOUS MATERIALS DEPOTS**

- **Drum Supports FA**, galvanized, for 60/220 litre drums. For horizontal storage and filling; used with a sump tray that has a grid, kit form
- Clip-on Rotating Supports RA, galvanized, for rotating 60/200 litre drums, fit Drum Supports
- **Drum Pallets FP-2**, galvanized, for horizontal storage of 200 litre drums; can be stacked max. 5 high; max. fork width 150 mm
- **Can Shelves GR**, galvanized, various types available, kit form
- Tension Belts for 1, 2 or 3 200 litre drums, for mobile sump trays with handle