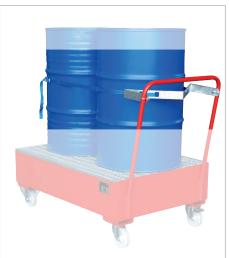

## **ACCESSORIES FOR SUMP TRAYS/HAZARDOUS MATERIALS DEPOTS**

- **Drum Supports FA**, galvanized, for 60/220 litre drums. For horizontal storage and filling; used with a sump tray that has a grid, kit form
- Clip-on Rotating Supports RA, galvanized, for rotating 60/200 litre drums, fit Drum Supports
- **Drum Pallets FP-2**, galvanized, for horizontal storage of 200 litre drums; can be stacked max. 5 high; max. fork width 150 mm
- **Can Shelves GR**, galvanized, various types available, kit form
- Tension Belts for 1, 2 or 3 200 litre drums, for mobile sump trays with handle