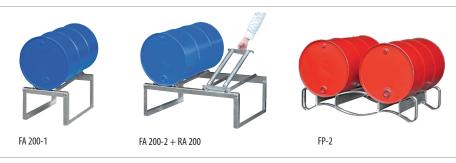

## **ACCESSORIES FOR SUMP TRAYS/HAZARDOUS MATERIALS DEPOTS**

- **Drum Supports FA**, galvanized, for 60/220 litre drums. For horizontal storage and filling; used with a sump tray that has a grid, kit form
- Clip-on Rotating Supports RA, galvanized, for rotating 60/200 litre drums, fit Drum Supports
- **Drum Pallets FP-2**, galvanized, for horizontal storage of 200 litre drums; can be stacked max. 5 high; max. fork width 150 mm
- **Can Shelves GR**, galvanized, various types available, kit form
- Tension Belts for 1, 2 or 3 200 litre drums, for mobile sump trays with handle