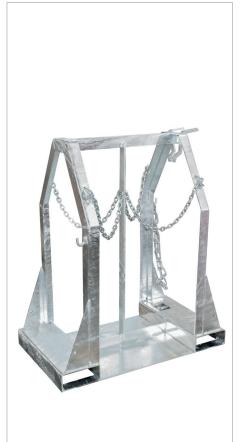

## **GAS CYLINDER PALLETS TYPE SFP**

## A safe and economical way to transport up to 8 gas cylinders with less effort

- sturdy frame with fork sleeves
- with safety chains
- restrictive braces to prevent tilting sideways
- with fixture to hook up hoses and caps

| SFP 4 | SEP |
|-------|-----|

|       | Storage area<br>max. number of cylinders | <b>Dimensions</b> (Lx w x h) in mm | <b>Load capacity</b><br>in kg | <b>Weight</b><br>in ka |
|-------|------------------------------------------|------------------------------------|-------------------------------|------------------------|
| SFP 4 | 4 x Ø 250 mm                             | 500 x 860 x 1080                   | 350                           | 55                     |
| SFP 8 | 8 x Ø 250 mm                             | 1100 x 860 x 1080                  | 700                           | 89                     |