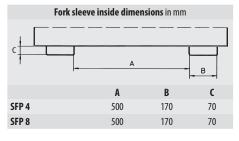

| SFP 4 | SEP |
|-------|-----|

|       | Storage area<br>max. number of cylinders | <b>Dimensions</b> (Lx w x h) in mm | <b>Load capacity</b><br>in kg | <b>Weight</b><br>in ka |
|-------|------------------------------------------|------------------------------------|-------------------------------|------------------------|
| SFP 4 | 4 x Ø 250 mm                             | 500 x 860 x 1080                   | 350                           | 55                     |
| SFP 8 | 8 x Ø 250 mm                             | 1100 x 860 x 1080                  | 700                           | 89                     |