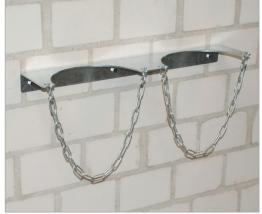

## **GAS CYLINDER WALL BRACKETS TYPE GWH**

GWH 320-I GWH 230-II

|                   | Max. no.<br>of cylinders | for gas cylinder Ø<br>in mm | <b>Dimensions</b> (I x w x h) in mm | <b>Weight</b><br>in kg |
|-------------------|--------------------------|-----------------------------|-------------------------------------|------------------------|
| GWH 140-I         | 1                        | 140                         | 200 x 90 x 50                       | 1                      |
| <b>GWH 140-II</b> | 2                        | 140                         | 420 x 90 x 50                       | 2                      |
| GWH 140-III       | 3                        | 140                         | 640 x 90 x 50                       | 3                      |
| GWH 230-I         | 1                        | 230                         | 290 x 135 x 50                      | 1                      |
| GWH 230-II        | 2                        | 230                         | 600 x 135 x 50                      | 2                      |
| GWH 230-III       | 3                        | 230                         | 910 x 135 x 50                      | 4                      |
| GWH 320-I         | 1                        | 320                         | 380 x 180 x 50                      | 2                      |
| GWH 320-II        | 2                        | 320                         | 780 x 180 x 50                      | 3                      |
| GWH 320-III       | 3                        | 320                         | 1180 x 180 x 50                     | 5                      |

## Safe storage of individual gas cylinders

- sturdy steel sheet construction, hot-dip galvanized
- with safety chain
- pre-drilled holes for wall mounting
- single, double or triple bracket to hold cylinders of Ø 140, 230 or 320 mm

GWH 230-III