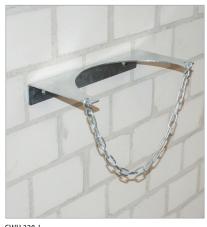

## **GAS CYLINDER WALL BRACKETS TYPE GWH**

GWH 320-I GWH 230-II

|                   | Max. no.<br>of cylinders | for gas cylinder Ø<br>in mm | <b>Dimensions</b> (I x w x h) in mm | <b>Weight</b><br>in kg |
|-------------------|--------------------------|-----------------------------|-------------------------------------|------------------------|
| GWH 140-I         | 1                        | 140                         | 200 x 90 x 50                       | 1                      |
| <b>GWH 140-II</b> | 2                        | 140                         | 420 x 90 x 50                       | 2                      |
| GWH 140-III       | 3                        | 140                         | 640 x 90 x 50                       | 3                      |
| GWH 230-I         | 1                        | 230                         | 290 x 135 x 50                      | 1                      |
| GWH 230-II        | 2                        | 230                         | 600 x 135 x 50                      | 2                      |
| GWH 230-III       | 3                        | 230                         | 910 x 135 x 50                      | 4                      |
| GWH 320-I         | 1                        | 320                         | 380 x 180 x 50                      | 2                      |
| GWH 320-II        | 2                        | 320                         | 780 x 180 x 50                      | 3                      |
| GWH 320-III       | 3                        | 320                         | 1180 x 180 x 50                     | 5                      |

## Safe storage of individual gas cylinders

- sturdy steel sheet construction, hot-dip galvanized
- with safety chain
- pre-drilled holes for wall mounting
- single, double or triple bracket to hold cylinders of Ø 140, 230 or 320 mm