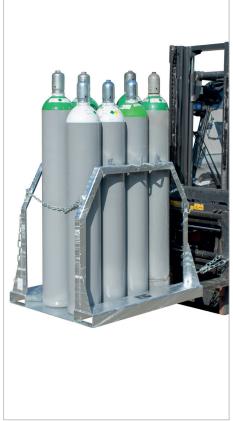

## **GAS CYLINDER PALLETS TYPE SFP**

## A safe and economical way to transport up to 8 gas cylinders with less effort

- sturdy frame with fork sleeves
- with safety chains
- restrictive braces to prevent tilting sideways
- with fixture to hook up hoses and caps

| SFP 4 | SEP |
|-------|-----|

|       | Storage area<br>max. number of cylinders | <b>Dimensions</b> (Lx w x h) in mm | <b>Load capacity</b><br>in kg | <b>Weight</b><br>in ka |
|-------|------------------------------------------|------------------------------------|-------------------------------|------------------------|
| SFP 4 | 4 x Ø 250 mm                             | 500 x 860 x 1080                   | 350                           | 55                     |
| SFP 8 | 8 x Ø 250 mm                             | 1100 x 860 x 1080                  | 700                           | 89                     |