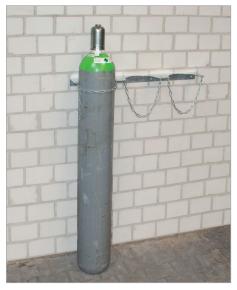

## **GAS CYLINDER WALL BRACKETS TYPE GWH**

GWH 320-I GWH 230-II

|                   | Max. no.<br>of cylinders | for gas cylinder Ø<br>in mm | <b>Dimensions</b> (I x w x h) in mm | <b>Weight</b><br>in kg |
|-------------------|--------------------------|-----------------------------|-------------------------------------|------------------------|
| GWH 140-I         | 1                        | 140                         | 200 x 90 x 50                       | 1                      |
| <b>GWH 140-II</b> | 2                        | 140                         | 420 x 90 x 50                       | 2                      |
| GWH 140-III       | 3                        | 140                         | 640 x 90 x 50                       | 3                      |
| GWH 230-I         | 1                        | 230                         | 290 x 135 x 50                      | 1                      |
| GWH 230-II        | 2                        | 230                         | 600 x 135 x 50                      | 2                      |
| GWH 230-III       | 3                        | 230                         | 910 x 135 x 50                      | 4                      |
| GWH 320-I         | 1                        | 320                         | 380 x 180 x 50                      | 2                      |
| GWH 320-II        | 2                        | 320                         | 780 x 180 x 50                      | 3                      |
| GWH 320-III       | 3                        | 320                         | 1180 x 180 x 50                     | 5                      |

## Safe storage of individual gas cylinders

- sturdy steel sheet construction, hot-dip galvanized
- with safety chain
- pre-drilled holes for wall mounting
- single, double or triple bracket to hold cylinders of Ø 140, 230 or 320 mm