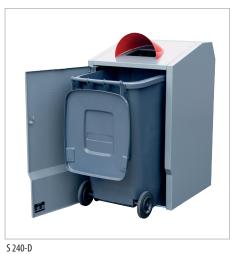

#### S 120 D / S 240 D

for wheelie bins of 120/240 litres with throw-in and hood

#### Individual construction on request

S 240 D as collecting point

Individual construction with foot pedal and round flap

S 240 K as collecting point

|         | Design    | Max. bulk bins<br>(no. x litres) | <b>Dimensions</b><br>(l x w x h) in mm | <b>Weight</b><br>in kg |
|---------|-----------|----------------------------------|----------------------------------------|------------------------|
| S 120 D | with hood | 1x 120                           | 675 x 630 x 1220                       | 52                     |
| S 240 D | with hood | 1x 240                           | 735 x 800 x 1355                       | 67                     |
| S 120 K | with flap | 1x 120                           | 675 x 630 x 1115                       | 52                     |
| S 240 K | with flap | 1x 240                           | 735 x 750 x 1245                       | 70                     |