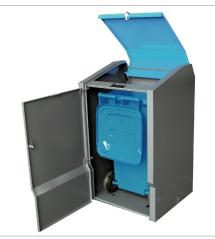

### S 120 K / S 240 K

for wheelie bins of 120/240 litres with loackable throw-in flap with gas spring