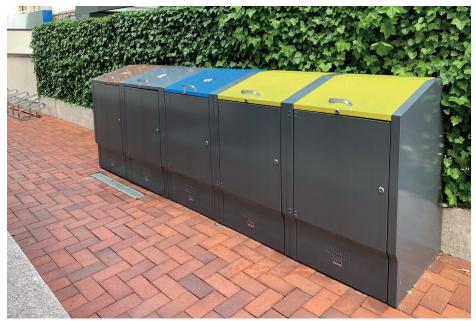

#### Individual construction on request

S 240 D as collecting point

Individual construction with foot pedal and round flap

S 240 K as collecting point

|         | Design    | Max. bulk bins<br>(no. x litres) | <b>Dimensions</b><br>(l x w x h) in mm | <b>Weight</b><br>in kg |
|---------|-----------|----------------------------------|----------------------------------------|------------------------|
| S 120 D | with hood | 1x 120                           | 675 x 630 x 1220                       | 52                     |
| S 240 D | with hood | 1x 240                           | 735 x 800 x 1355                       | 67                     |
| S 120 K | with flap | 1x 120                           | 675 x 630 x 1115                       | 52                     |
| S 240 K | with flap | 1x 240                           | 735 x 750 x 1245                       | 70                     |