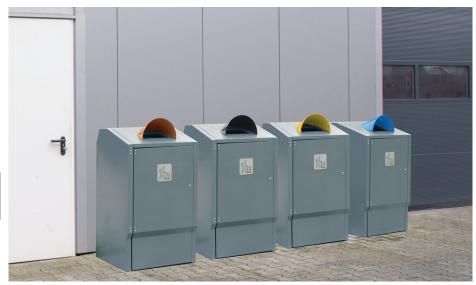

## **ENCLOSURES FOR WHEELIE BINS TYPE SECOMAT**





S 120-K



# Visually appealing enclosures for wheelie bins of 120 or 240 litres

- sturdy, galvanized corpus with lockable door, powder coated grey RAL 7012 by default, other RAL colours on demand
- prepared for anchorage to the ground

#### Types available

#### S 120 D / S 240 D

for wheelie bins of 120/240 litres with throw-in and hood

### S 120 K / S 240 K

for wheelie bins of 120/240 litres with loackable throw-in flap with gas spring

#### Accessories

- fixture for rubbish sacks (S 120 D / S 120 K)
- stainless plaque with etching: cartoon man depositing litter

#### Individual construction on request

S 240 D as collecting point





Individual construction with foot pedal and round flap

S 240 K as collecting point

|         | Design    | Max. bulk bins<br>(no. x litres) | <b>Dimensions<