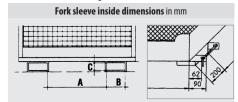

### **ACCESS SAFETY PLATFORMS TYPE MB-A / MB-B**

MB-A/D/L

MB-B

|          | Dimensions         | Floor area | Total permitted     | Weight               | Fork sleeve inside dimensions in mm |     |    |
|----------|--------------------|------------|---------------------|----------------------|-------------------------------------|-----|----|
|          | (I x w x h) in mm  | in mm      | <b>weight</b> in kg | paint. / galv. in kg | Α                                   | В   | C  |
| MB-A     | 1050 x 1215 x 2090 | 800 x 1200 | 300                 | 135 / 145            | 600                                 | 200 | 80 |
| MB-A/L   | 1300 x 825 x 2090  | 1200 x 800 | 300                 | 132 / 142            | 160                                 | 200 | 80 |
| MB-A/D   | 1050 x 1215 x 2105 | 800 x 1200 | 300                 | 157 / 167            | 600                                 | 200 | 80 |
| MB-A/D/L | 1300 x 825 x 2105  | 1200 x 800 | 300                 | 157 / 167            | 160                                 | 200 | 80 |
| MB-B     | 1045 x 1210 x 1990 | 800 x 1200 | 300                 | 120 / 129            | 600                                 | 200 | 80 |
| MB-B/L   | 1290 x 805 x 1990  | 1200 x 800 | 300                 | 120 / 129            | 160                                 | 200 | 80 |