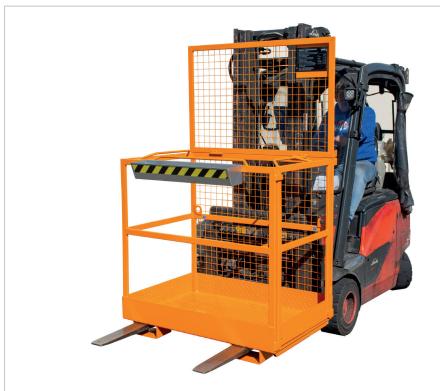

## Access Safety Platforms ensure safety for repairs and maintenance work

- number of persons permitted: 2
- fork sleeves with safety mechanism to prevent slipping
- galvanized tool deposit
- with automatic door latch

#### MB-A

- certified by "TÜV" Austria
- picked up broadside
- PPE anchor points for protective equipment according to the current Austrian "ÖNORM" standard

- MB-A/L: picked up lengthwise by a forklift truck (narrow base)
- MB-A/D: with roof, picked up broadside by a forklift truck
- MB-A/D/L: with roof, picked up lengthwise by a forklift truck (narrow base)