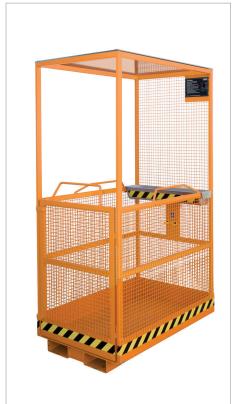

#### MB-B

# Access Safety Platforms ensure safety for repairs and maintenance work

- sturdy construction made of square tube
- number of persons permitted: 2
- with automatic door latch
- fork sleeves with safety mechanism to prevent slipping
- handrail
- galvanized tool deposit
- picked up broadside by a forklift truck
- PPE anchor points (personal protective equipment)
- MB-B/L: picked up lengthwise by a forklift truck (narrow base)