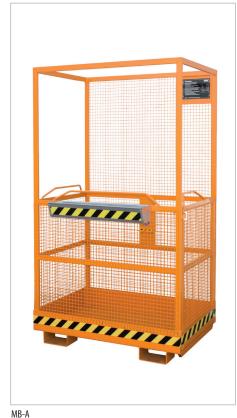

#### MB-A

- certified by "TÜV" Austria
- picked up broadside
- PPE anchor points for protective equipment according to the current Austrian "ÖNORM" standard

- MB-A/L: picked up lengthwise by a forklift truck (narrow base)
- MB-A/D: with roof, picked up broadside by a forklift truck
- MB-A/D/L: with roof, picked up lengthwise by a forklift truck (narrow base)

## Access Safety Platforms ensure safety for repairs and maintenance work

- number of persons permitted: 2
- fork sleeves with safety mechanism to prevent slipping
- galvanized tool deposit
- with automatic door latch