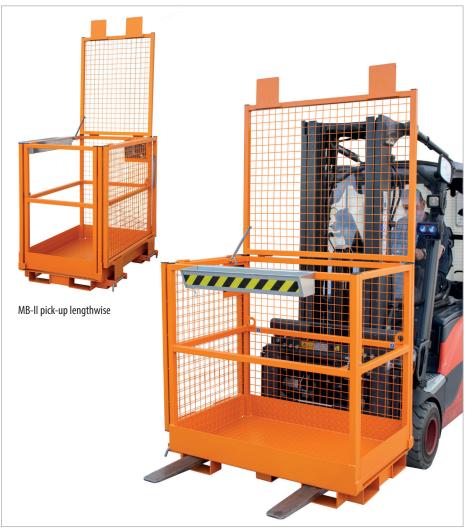

## **ACCESS SAFETY PLATFORMS TYPE MB-II**

MB-II pick-up broadside

## Can be picked up by a forklift either broadside or lengthwise (narrow base); "stop" plates block the fork pockets not in use.

- sturdy construction made of square tube
- picked up broadside or lengthwise (narrow base)
- non-slip floor plate
- number of persons permitted: 2
- PPE anchor points (personal protective equipment)
- with automatic door latch
- fork sleeves with safety mechanism to prevent slipping
- two folding mesh back screens
- "stop" plates block the fork pockets not in use
- galvanized tool deposit
- "DGUV" compliant (German Use of Work Equipment Directive) and approved by the German Association for Technical Inspection "TÜV")