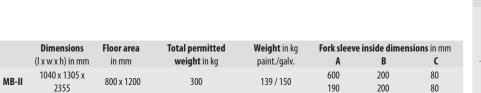

ets not in use.

- sturdy construction made of square tube
- picked up broadside or lengthwise (narrow base)
- non-slip floor plate
- number of persons permitted: 2
- PPE anchor points (personal protective equipment)
- with automatic door latch
- fork sleeves with safety mechanism to prevent slipping
- two folding mesh back screens
- "stop" plates block the fork pockets not in use
- galvanized tool deposit
- "DGUV" compliant (German Use of Work Equipment Directive) and approved by the German Association for Technical Inspection "TÜV")

## **Accessories**

- 2 swivel + 2 fixed polyamide castors Ø 180 mm, one swivel castor with brake
  - construction height 225 mm



Safety chain to secure folding mesh back screens **Short instruction** 



Folding mesh back screens help save storage space