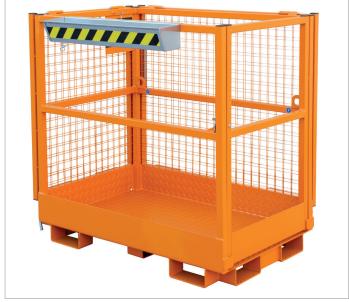

## Can be picked up by a forklift either broadside or lengthwise (narrow base); "stop" plates block the fork pockets not in use.

- sturdy construction made of square tube
- picked up broadside or lengthwise (narrow base)
- non-slip floor plate
- number of persons permitted: 2
- PPE anchor points (personal protective equipment)
- with automatic door latch
- fork sleeves with safety mechanism to prevent slipping
- two folding mesh back screens
- "stop" plates block the fork pockets not in use
- galvanized tool deposit
- "DGUV" compliant (German Use of Work Equipment Directive) and approved by the German Association for Technical Inspection "TÜV")