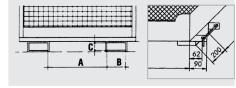

## **ACCESS SAFETY PLATFORMS TYPE MB-II**

MB-II pick-up broadside

## Can be picked up by a forklift either broadside or lengthwise (narrow base); "stop" plates block the fork pockets not in use.

- sturdy construction made of square tube
- picked up broadside or lengthwise (narrow base)
- non-slip floor plate
- number of persons permitted: 2
- PPE anchor points (personal protective equipment)
- with automatic door latch
- fork sleeves with safety mechanism to prevent slipping
- two folding mesh back screens
- "stop" plates block the fork pockets not in use
- galvanized tool deposit
- "DGUV" compliant (German Use of Work Equipment Directive) and approved by the German Association for Technical Inspection "TÜV")