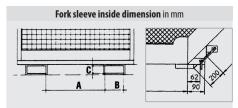

## **ACCESS SAFETY PLATFORMS TYPE MB-II**

MB-II pick-up broadside

## Can be picked up by a forklift either broadside or lengthwise (narrow base); "stop" plates block the fork pockets not in use.

- sturdy construction made of square tube
- picked up broadside or lengthwise (narrow base)
- non-slip floor plate
- number of persons permitted: 2
- PPE anchor points (personal protective equipment)
- with automatic door latch
- fork sleeves with safety mechanism to prevent slipping
- two folding mesh back screens
- "stop" plates block the fork pockets not in use
- galvanized tool deposit
- "DGUV" compliant (German Use of Work Equipment Directive) and approved by the German Association for Technical Inspection "TÜV")