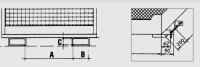

Fork sleeve inside dimensions in mm

Enter via self-closing saftey bar

|        | Dimensions         | Floor area | Total permitted     | Weight | Fork sleeve inside dimensions in mm |     |    |
|--------|--------------------|------------|---------------------|--------|-------------------------------------|-----|----|
|        | (l x w x h) in mm  | in mm      | <b>weight</b> in kg | in kg  | Α                                   | В   | C  |
| SIKO-G | 1040 x 1230 x 2000 | 740 x 1140 | 300                 | 78     | 600                                 | 200 | 80 |