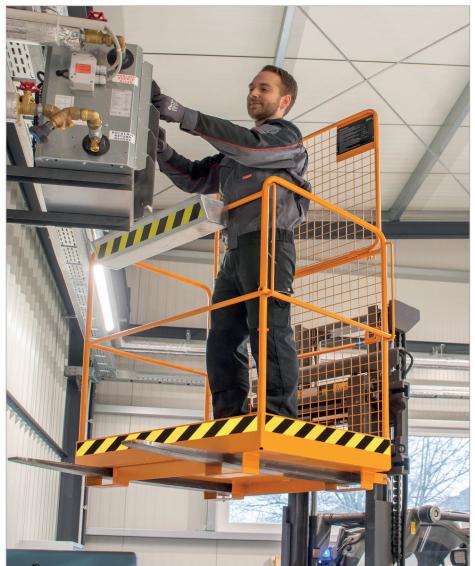

## FORKLIFT SAFETY CAGES TYPE SIKO-G

## Access Safety Platforms ensure safety for repairs and maintenance work

- sturdy construction made of steel tubing
- non-slip working platform
- number of persons permitted: 2
- PPE anchor points (personal protective equipment)
- enter via self-closing (gravity) safety bar
- fork sleeves with safety mechanism to prevent slipping
- galvanized tool deposit
- "DGUV" compliant (German Use of Work Equipment Directive) and approved by the German Association for Technical inspection "TÜV"))