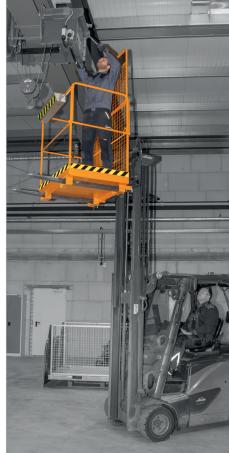

## FORKLIFT SAFETY CAGES TYPE SIKO-G

## Access Safety Platforms ensure safety for repairs and maintenance work

- sturdy construction made of steel tubing
- non-slip working platform
- number of persons permitted: 2
- PPE anchor points (personal protective equipment)
- enter via self-closing (gravity) safety bar
- fork sleeves with safety mechanism to prevent slipping
- galvanized tool deposit
- "DGUV" compliant (German Use of Work Equipment Directive) and approved by the German Association for Technical inspection "TÜV"))