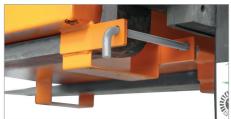

ons in mm |     |    |
|--------|-------------------|------------|---------------------|--------|-------------------------------------|-----|----|
|        | (I x w x h) in mm | in mm      | <b>weight</b> in kg | in kg  | Α                                   | В   | C  |
| SIKO-M | 1040 x 835 x 2000 | 740 x 740  | 240                 | 61     | 280                                 | 200 | 80 |

#### The economic alternative



- sturdy construction made of steel tubing
- non-slip working platform
- number of persons permitted: 2
- fork sleeves with safety mechanism to prevent slipping
- PPE anchor points (personal protective equipment)
- galvanized tool deposit
- "DGUV" compliant (German Use of Work Equipment Directive) and approved by the German Association for Technical Inspection "TÜV")



Secured by bolt to prevent slipping