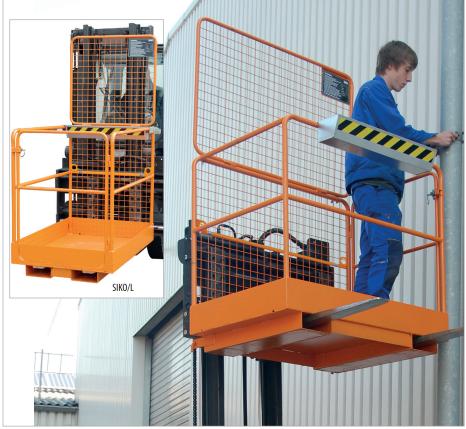

## **FORKLIFT SAFETY CAGES TYPE SIKO**

SIKO

|        | Dimensions         | Floor area | Total permitted     | Weight | Fork sleeve inside dimensions in mm |     |    |
|--------|--------------------|------------|---------------------|--------|-------------------------------------|-----|----|
|        | (I x w x h) in mm  | in mm      | <b>weight</b> in kg | in kg  | A                                   | В   | C  |
| SIKO   | 1040 x 1200 x 1990 | 800 x 1200 | 300                 | 91     | 600                                 | 200 | 80 |
| SIKO/L | 1295 x 800 x 1985  | 1200 x 800 | 300                 | 98     | 160                                 | 200 | 80 |

### Forklift Safety Cages ensure safety for repairs and maintenance work

- sturdy construction made of steel tubing
- non-slip working platform
- number of persons permitted: 2
- galvanized tool deposit
- with automatic door latch
- PPE anchor points (personal protective equipment)
- full-length fork sleeves with safety mechanism to prevent slipping
- plate to guard against incorrect pick-up; ensures the forks are driven into the fork sleeves
- "DGUV" compliant (German Use of Work Equipment Directive) and approved by the German

#### SIKO

picked up broadside by a forklift truck

#### SIKO/L

picked up lengthwise by a forklift truck (narrow base)