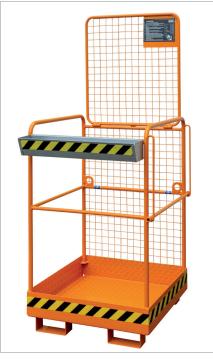

## **FORKLIFT SAFETY CAGES TYPE SIKO**

SIKO

|        | Dimensions         | Floor area | Total permitted     | Weight | Fork sleeve inside dimensions in mm |     |    |
|--------|--------------------|------------|---------------------|--------|-------------------------------------|-----|----|
|        | (I x w x h) in mm  | in mm      | <b>weight</b> in kg | in kg  | A                                   | В   | C  |
| SIKO   | 1040 x 1200 x 1990 | 800 x 1200 | 300                 | 91     | 600                                 | 200 | 80 |
| SIKO/L | 1295 x 800 x 1985  | 1200 x 800 | 300                 | 98     | 160                                 | 200 | 80 |

### Forklift Safety Cages ensure safety for repairs and maintenance work

- sturdy construction made of steel tubing
- non-slip working platform
- number of persons permitted: 2
- galvanized tool deposit
- with automatic door latch
- PPE anchor points (personal protective equipment)
- full-length fork sleeves with safety mechanism to prevent slipping
- plate to guard against incorrect pick-up; ensures the forks are driven into the fork sleeves
- "DGUV" compliant (German Use of Work Equipment Directive) and approved by the German

#### SIKO

picked up broadside by a forklift truck