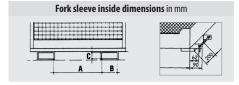

## **FORKLIFT SAFETY CAGES TYPE SIKO**

SIKO

|        | Dimensions         | Floor area | Total permitted     | Weight | Fork sleeve inside dimensions in mm |     |    |
|--------|--------------------|------------|---------------------|--------|-------------------------------------|-----|----|
|        | (I x w x h) in mm  | in mm      | <b>weight</b> in kg | in kg  | A                                   | В   | C  |
| SIKO   | 1040 x 1200 x 1990 | 800 x 1200 | 300                 | 91     | 600                                 | 200 | 80 |
| SIKO/L | 1295 x 800 x 1985  | 1200 x 800 | 300                 | 98     | 160                                 | 200 | 80 |