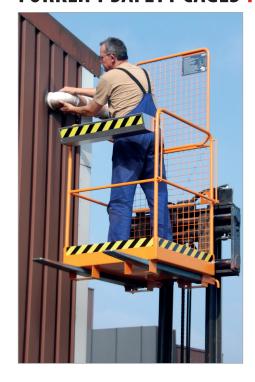

### Forklift Safety Cages ensure safety for repairs and maintenance work

- sturdy construction made of steel tubing
- non-slip working platform
- number of persons permitted: 2
- galvanized tool deposit
- with automatic door latch
- PPE anchor points (personal protective equipment)
- full-length fork sleeves with safety mechanism to prevent slipping
- plate to guard against incorrect pick-up; ensures the forks are driven into the fork sleeves
- "DGUV" compliant (German Use of Work Equipment Directive) and approved by the German

#### The economic alternative

- sturdy construction made of steel tubing
- non-slip working platform
- number of persons permitted: 2
- fork sleeves with safety mechanism to prevent slipping
- PPE anchor points (personal protective equipment)
- galvanized tool deposit
- "DGUV" compliant (German Use of Work Equipment Directive) and approved by the German Association for Technical Inspection "TÜV")