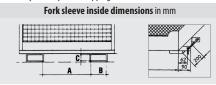

## **FORKLIFT SAFETY CAGES TYPE SIKO**

SIKO

|        | Dimensions         | Floor area | Total permitted     | Weight | Fork sleeve inside dimensions in mm |     |    |
|--------|--------------------|------------|---------------------|--------|-------------------------------------|-----|----|
|        | (I x w x h) in mm  | in mm      | <b>weight</b> in kg | in kg  | A                                   | В   | C  |
| SIKO   | 1040 x 1200 x 1990 | 800 x 1200 | 300                 | 91     | 600                                 | 200 | 80 |
| SIKO/L | 1295 x 800 x 1985  | 1200 x 800 | 300                 | 98     | 160                                 | 200 | 80 |

# **FORKLIFT SAFETY CAGES TYPE SIKO-M**

|        | Dimensions        | Floor area | Total permitted     | Weight | Fork sleeve inside dimensions in mm |     |    |
|--------|-------------------|------------|---------------------|--------|-------------------------------------|-----|----|
|        | (I x w x h) in mm | in mm      | <b>weight</b> in kg | in kg  | Α                                   | В   | C  |
| SIKO-M | 1040 x 835 x 2000 | 740 x 740  | 240                 | 61     | 280                                 | 200 | 80 |