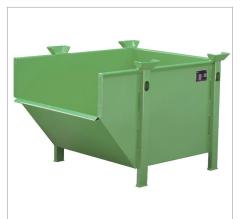

# **MATERIAL CONTAINERS TYPE BBM**

### For the storage of small parts

- sturdy construction made of smooth steel sheet
- can be stacked (3 high)

|         | <b>Volume</b> approx. (m³) | <b>Dimensions</b> (I x w x h) in mm | Height dumping edge<br>in mm | Can be stacked | <b>Load capacity</b><br>in kg | <b>Weight</b> in kg<br>paint. / galv. |
|---------|----------------------------|-------------------------------------|------------------------------|----------------|-------------------------------|---------------------------------------|
| BBM 500 | 0,50                       | 1070 x 890 x 760                    | 455                          | 3 high         | 1000                          | 57 / 61                               |