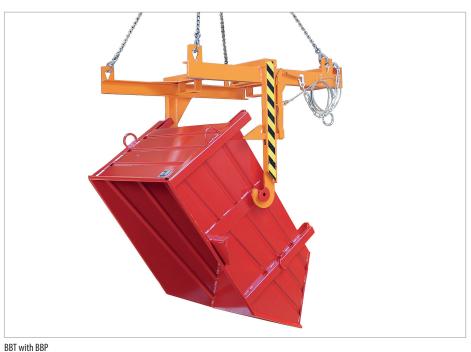

# TILTING TRAVERSE FOR CONTAINERS FOR BUILDING MATERIALS TYPE BBT

### Traverse for emptying Containers for **Building Materials fitted with cones**

- acan be emptied at any height by cable operated from the driver's seat
- suitable for pick-up by a forklift or crane
- can be secured to prevent slipping and unintentional emptying

| Fork sleeve (hoops) inside dimensions in mm |     |     |    |  |  |  |
|---------------------------------------------|-----|-----|----|--|--|--|
|                                             | Α   |     | В  |  |  |  |
|                                             | A   | В   | C  |  |  |  |
| BBT                                         | 450 | 200 | 80 |  |  |  |

|     | Dimensions         | Load capacity | <b>Weight</b> in kg |
|-----|--------------------|---------------|---------------------|
|     | (l x w x h) in mm  | in kg         | paint. / galv.      |
| BBT | 1350 x 1215 x 1080 | 2000          | 107 / 116           |