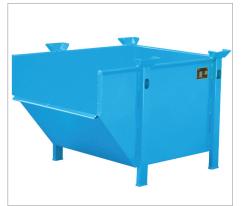

# **MATERIAL CONTAINERS TYPE BBM**

### For the storage of small parts

- sturdy construction made of smooth steel sheet
- can be stacked (3 high)

|         | <b>Volume</b> approx. (m³) | <b>Dimensions</b> (I x w x h) in mm | Height dumping edge<br>in mm | Can be stacked | <b>Load capacity</b><br>in kg | <b>Weight</b> in kg<br>paint. / galv. |
|---------|----------------------------|-------------------------------------|------------------------------|----------------|-------------------------------|---------------------------------------|
| BBM 500 | 0,50                       | 1070 x 890 x 760                    | 455                          | 3 high         | 1000                          | 57 / 61                               |