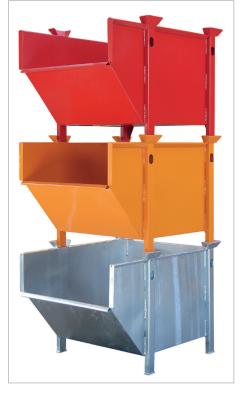

# **MATERIAL CONTAINERS TYPE BBM**

### For the storage of small parts

- sturdy construction made of smooth steel sheet
- can be stacked (3 high)

|         | <b>Volume</b> approx. (m³) | <b>Dimensions</b> (I x w x h) in mm | Height dumping edge<br>in mm | Can be stacked | <b>Load capacity</b><br>in kg | <b>Weight</b> in kg<br>paint. / galv. |
|---------|----------------------------|-------------------------------------|------------------------------|----------------|-------------------------------|---------------------------------------|
| BBM 500 | 0,50                       | 1070 x 890 x 760                    | 455                          | 3 high         | 1000                          | 57 / 61                               |