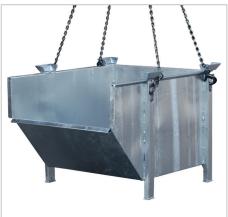

# TILTING TRAVERSE FOR CONTAINERS FOR BUILDING MATERIALS TYPE BBT

### Traverse for emptying Containers for **Building Materials fitted with cones**

- acan be emptied at any height by cable operated from the driver's seat
- suitable for pick-up by a forklift or crane
- can be secured to prevent slipping and unintentional emptying

| Fork sleeve (hoops) inside dimensions in mm |     |     |    |  |  |  |
|---------------------------------------------|-----|-----|----|--|--|--|
|                                             | Α   |     | В  |  |  |  |
|                                             | A   | В   | C  |  |  |  |
| BBT                                         | 450 | 200 | 80 |  |  |  |

|     | Dimensions         | Load capacity | <b>Weight</b> in kg |
|-----|--------------------|---------------|---------------------|
|     | (l x w x h) in mm  | in kg         | paint. / galv.      |
| BBT | 1350 x 1215 x 1080 | 2000          | 107 / 116           |