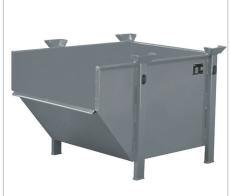

# **MATERIAL CONTAINERS TYPE BBM**

### For the storage of small parts

- sturdy construction made of smooth steel sheet
- can be stacked (3 high)

|         | <b>Volume</b> approx. (m³) | <b>Dimensions</b> (I x w x h) in mm | Height dumping edge<br>in mm | Can be stacked | <b>Load capacity</b><br>in kg | <b>Weight</b> in kg<br>paint. / galv. |
|---------|----------------------------|-------------------------------------|------------------------------|----------------|-------------------------------|---------------------------------------|
| BBM 500 | 0,50                       | 1070 x 890 x 760                    | 455                          | 3 high         | 1000                          | 57 / 61                               |