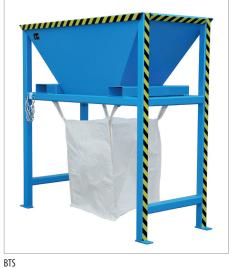

### BTS

- similar to the SBT but with supporting stand
- prepared for anchoring to the ground
- ground leeway 1190 mm

#### Individual constructions on request

SBT

SBT

BTS

BTM

Dimensions

(I x w x h) in mm

1320 x 1710 x 990