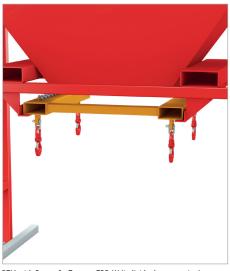

BTM with fixture for Traverse TBB-W (individual construction)

|                        | Fork sleeve inside dimensions in mm |     |     |    |  |
|------------------------|-------------------------------------|-----|-----|----|--|
| <b>Weight</b><br>in kg | c                                   |     |     |    |  |
| 221                    |                                     | A   | В   | с  |  |
| 312                    | SBT                                 | 720 | 200 | 80 |  |
| 342                    | BTS / BTM                           | 930 | 200 | 80 |  |