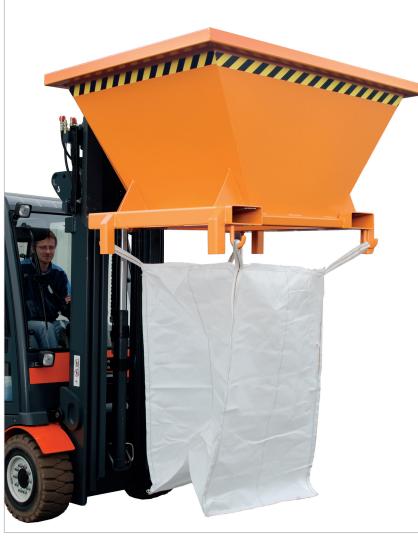

#### SBT

- hopper made of steel sheet with all-round reinforced edging
- sturdy frame with full-length fork sleeves
- can be secured to prevent slipping
- with support legs
- with 4 hooks under the fork sleeves

#### Individual constructions on request

SBT

SBT

BTS

BTM

Dimensions

(I x w x h) in mm

1320 x 1710 x 990