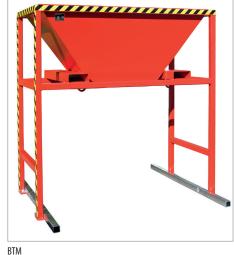

#### BTM

similar to the BTS but mobile

#### Individual constructions on request

SBT

SBT

BTS

BTM

Dimensions

(I x w x h) in mm

1320 x 1710 x 990