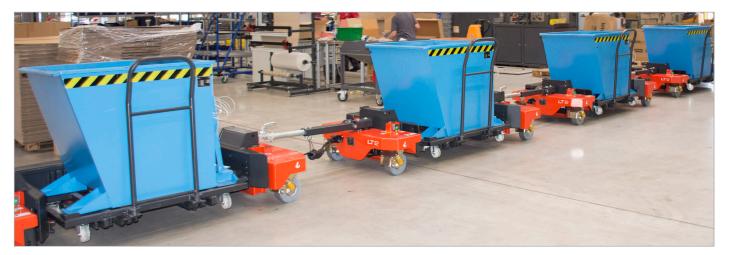

## TIPPING CONTAINER FOR TUGGER TRAIN SYSTEMS TYPE GU-RZ

|          | Volume                      | Dimensions        | Load capacity | Weight                |
|----------|-----------------------------|-------------------|---------------|-----------------------|
|          | (approx.) in m <sup>3</sup> | in mm (l x w x h) | in kg         | in kg (painted/galv.) |
| GU-RZ 30 | 0,30                        | 1230 x 875 x 530  | 750           | 105 / 113             |
| GU-RZ 55 | 0,55                        | 1230 x 875 x 880  | 1000          | 125 / 135             |

- ideal angle for emptying
- can be emptied at any height using the cable operated from the driver's seat
- body with all-round reinforced edging
- sturdy frame with fork pockets
- can be secured to prevent slipping and unintentional emptying
- for trolley measuring 1200 mm x 800 mm