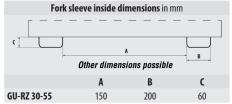

## **Accessories**

galvanized lid, can be opened from both sides

| -                                   | -   |     |    |  |  |  |  |  |
|-------------------------------------|-----|-----|----|--|--|--|--|--|
| Fork sleeve inside dimensions in mm |     |     |    |  |  |  |  |  |
|                                     |     |     |    |  |  |  |  |  |
| Other dimensions possible           |     |     |    |  |  |  |  |  |
|                                     | Α   | В   | C  |  |  |  |  |  |
| SGU-RZ 30-55                        | 150 | 200 | 60 |  |  |  |  |  |