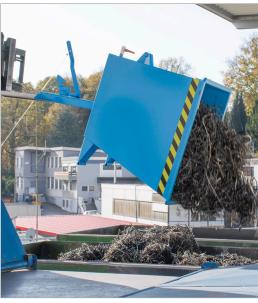

## SWARF TILTING CONTAINER FOR TUGGER TRAIN SYSTEMS TYPE SGU-RZ

|           | Volume                      | Dimensions        | Load capacity | Weight                |
|-----------|-----------------------------|-------------------|---------------|-----------------------|
|           | (approx.) in m <sup>3</sup> | in mm (l x w x h) | in kg         | in kg (painted/galv.) |
| SGU-RZ 30 | 0,30                        | 1230 x 875 x 530  | 750           | 123 / 131             |
| SGU-RZ 55 | 0.55                        | 1230 x 875 x 880  | 1000          | 143 / 153             |

- especially designed to separate fluids from solids and collect them
- perforated intermediate floor, sheet screwed in 100 mm above the container floor, perforation Ø 3 mm, separation 6 mm, 1" drain-cock
- welding, oil and watertight
- can be emptied at any height using the cable operated from the driver's seat
- body with all-round reinforced edging
- sturdy frame with fork pockets
- can be secured to prevent slipping and unintentional emptying
- for trolley measuring 1200 mm x 800 mm