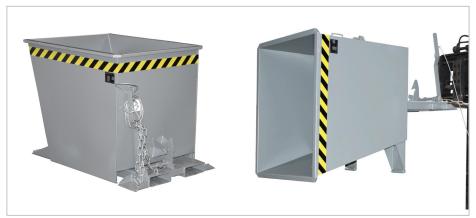

## SWARF TILTING CONTAINER FOR TUGGER TRAIN SYSTEMS TYPE SGU-RZ

|           | Volume                      | Dimensions        | Load capacity | Weight                |
|-----------|-----------------------------|-------------------|---------------|-----------------------|
|           | (approx.) in m <sup>3</sup> | in mm (l x w x h) | in kg         | in kg (painted/galv.) |
| SGU-RZ 30 | 0,30                        | 1230 x 875 x 530  | 750           | 123 / 131             |
| SGU-RZ 55 | 0.55                        | 1230 x 875 x 880  | 1000          | 143 / 153             |

- especially designed to separate fluids from solids and collect them
- perforated intermediate floor, sheet screwed in 100 mm above the container floor, perforation Ø 3 mm, separation 6 mm, 1" drain-cock
- welding, oil and watertight
- can be emptied at any height using the cable operated from the driver's seat
- body with all-round reinforced edging
- sturdy frame with fork pockets
- can be secured to prevent slipping and unintentional emptying
- for trolley measuring 1200 mm x 800 mm