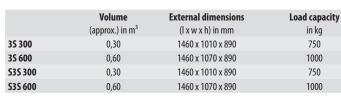

### **Types available**

### **Tilting Container 3S**

as above

### Swarf Tilting Container S3S

- perforated sieve and 1" drain-cock designed to collect metal shavings
- welding, oil and watertight