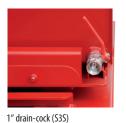

### Swarf Tilting Container S3S

- perforated sieve and 1" drain-cock designed to collect metal shavings
- welding, oil and watertight