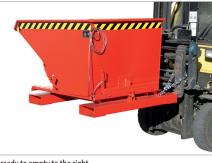

## TILTING CONTAINERS TYPE 35 / S3S

3S, ready to empty forwards

3S, ready to empty to the right

S3S with castors

# A Tilting Container that can be emptied in three directions

- easy to set in the emptying direction required forwards, to the left or to the right
- can be emptied at any height by cable operated from the driver's seat
- body with all-round reinforced edging
- sturdy frame with fork sleeves
- can be secured to prevent slipping and unintentional emptying
- wheels can be fitted later