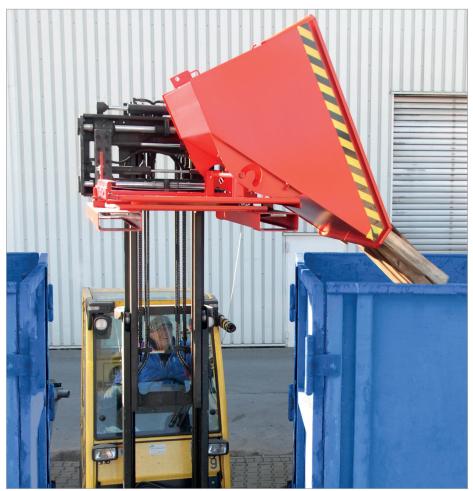

## TILTING CONTAINERS TYPE 35 / S3S

3S, ready to empty forwards

3S, ready to empty to the right

S3S with castors

# A Tilting Container that can be emptied in three directions

- easy to set in the emptying direction required forwards, to the left or to the right
- can be emptied at any height by cable operated from the driver's seat
- body with all-round reinforced edging
- sturdy frame with fork sleeves
- can be secured to prevent slipping and unintentional emptying
- wheels can be fitted later