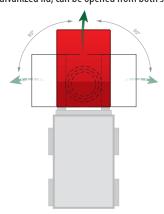

## TILTING CONTAINERS TYPE 35 / S3S

3S, ready to empty forwards

3S, ready to empty to the right

S3S with castors

# 

3S, ready to empty to the left

### Accessories

- 2 swivel + 2 fixed polyamide castors Ø 180 mm, one swivel castor with brake – construction height 225 mm
- galvanized lid, can be opened from both sides

Weight in kg

paint. / galv.

195 / 210