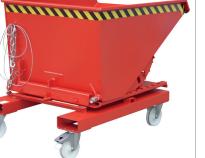

# A Tilting Container that can be emptied in three directions

- easy to set in the emptying direction required forwards, to the left or to the right
- can be emptied at any height by cable operated from the driver's seat
- body with all-round reinforced edging
- sturdy frame with fork sleeves
- can be secured to prevent slipping and unintentional emptying
- wheels can be fitted later

### **Tilting Container 3S**

as above