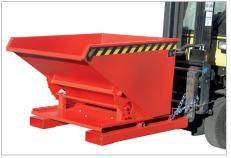

## TILTING CONTAINERS TYPE 35 / S3S

3S, ready to empty forwards

3S, ready to empty to the right

S3S with castors

# A Tilting Container that can be emptied in three directions

- easy to set in the emptying direction required forwards, to the left or to the right
- can be emptied at any height by cable operated from the driver's seat
- body with all-round reinforced edging
- sturdy frame with fork sleeves
- can be secured to prevent slipping and unintentional emptying
- wheels can be fitted later