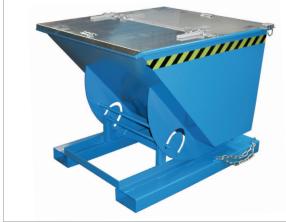

## **Accessories**

- 2 swivel + 2 fixed polyamide castors Ø 180 mm, one swivel castor with brake
  - construction height 225 mm
- galvanized lid, can be opened from both sides
- welding, oil and watertight
- trailer coupling and towing bar