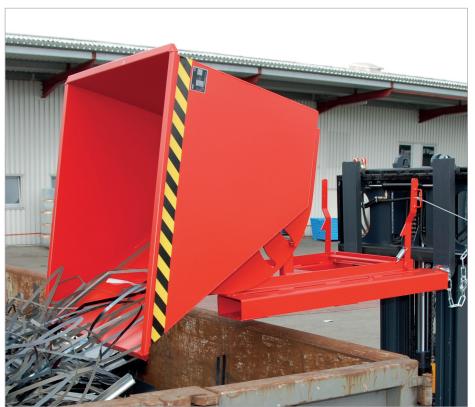

## **TILTING CONTAINERS TYPE AK**

## Tilting Container, roll forward mechanism

- optimised load centre
- can be emptied at any height by cable operated from the driver's seat
- body with all-round reinforced edging
- sturdy frame with fork sleeves
- suitable for pallet trucks
- can be secured to prevent slipping and unintentional emptying
- wheels can be fitted later