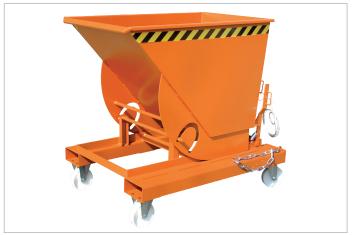

## Tilting Container, roll forward mechanism

- optimised load centre
- can be emptied at any height by cable operated from the driver's seat
- body with all-round reinforced edging
- sturdy frame with fork sleeves
- suitable for pallet trucks
- can be secured to prevent slipping and unintentional emptying
- wheels can be fitted later

## **Accessories**

- 2 swivel + 2 fixed polyamide castors Ø 180 mm, one swivel castor with brake
  - construction height 225 mm
- galvanized lid, can be opened from both sides
- welding, oil and watertight
- trailer coupling and towing bar