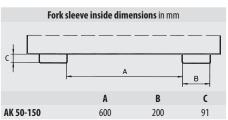

## Tilting Container, roll forward mechanism

- optimised load centre
- can be emptied at any height by cable operated from the driver's seat
- body with all-round reinforced edging
- sturdy frame with fork sleeves
- suitable for pallet trucks
- can be secured to prevent slipping and unintentional emptying
- wheels can be fitted later