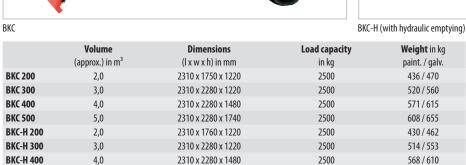

# Individual constructions on request

BKC with lid

BKC with extender frame

**BKC-H 500** 

5,0

2310 x 2280 x 1740

| Fork sleeve inside dimensions in mm |                      |              |    |
|-------------------------------------|----------------------|--------------|----|
| c                                   | A<br>Other dimension | ons possible | В  |
|                                     | Α                    | В            | C  |
| BKC/BKC-H 200-500                   | 600                  | 200          | 80 |
|                                     |                      |              |    |

605 / 650