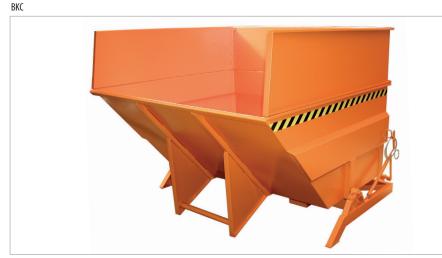

# **TILTING CONTAINERS TYPE BKC**

# Large volume skip with side pivot

- can be emptied at any height by cable operated from the driver's seat
- body with all-round reinforced edging
- sturdy frame with fork sleeves
- can be secured to prevent slipping and unintentional emptying
- "uprighter" to return container to loading position
- 4 m<sup>3</sup> and 5 m<sup>3</sup> with extender frame

### **BKC**

mechanical emptying

hydraulic emptying