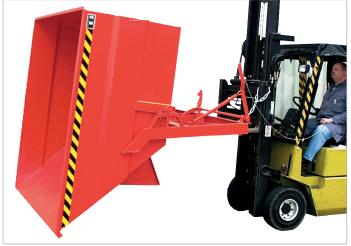

# **TILTING CONTAINERS TYPE BKC**

# Large volume skip with side pivot

- can be emptied at any height by cable operated from the driver's seat
- body with all-round reinforced edging
- sturdy frame with fork sleeves
- can be secured to prevent slipping and unintentional emptying
- "uprighter" to return container to loading position
- 4 m<sup>3</sup> and 5 m<sup>3</sup> with extender frame

### **BKC**

mechanical emptying

hydraulic emptying