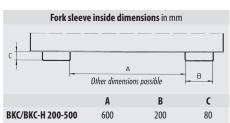

# Individual constructions on request

BKC with lid

BKC with extender frame

**BKC-H 500** 

5,0

2310 x 2280 x 1740

| Fork sleeve inside dimensions in mm |                      |              |    |
|-------------------------------------|----------------------|--------------|----|
| c                                   | A<br>Other dimension | ons possible | В  |
|                                     | Α                    | В            | C  |
| BKC/BKC-H 200-500                   | 600                  | 200          | 80 |
|                                     |                      |              |    |