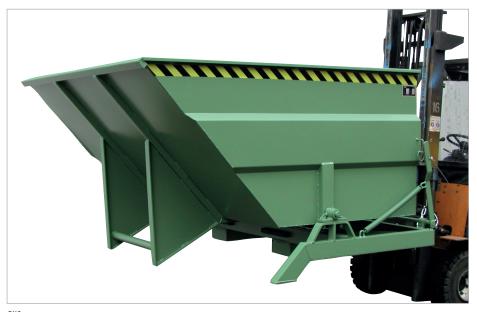

# **TILTING CONTAINERS TYPE BKC**

# Large volume skip with side pivot

- can be emptied at any height by cable operated from the driver's seat
- body with all-round reinforced edging
- sturdy frame with fork sleeves
- can be secured to prevent slipping and unintentional emptying
- "uprighter" to return container to loading position
- 4 m<sup>3</sup> and 5 m<sup>3</sup> with extender frame

## **Accessories**

- 2 swivel + 2 fixed polyamide castors Ø 180 mm, one swivel castor with brake
  - construction height 225 mm
- galvanized lid, can be opened from both sides
- welding, oil and watertight
- adjustable dumping brake(BKC)