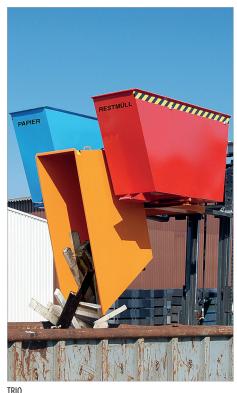

# **TILTING CONTAINER TYPE DUO / TRIO**

TRIO with lid

DU0

|      | Volume                      | Dimensions         | Load capacity | <b>Weight</b> in kg |
|------|-----------------------------|--------------------|---------------|---------------------|
|      | (approx.) in m <sup>3</sup> | (I x w x h) in mm  | in kg         | paint.              |
| DUO  | 2 x 0,9                     | 1665 x 1610 x 1000 | 1500          | 258                 |
| TRIO | 3 x 0,6                     | 1665 x 1675 x 1000 | 1500          | 305                 |

### **TRIO**

container with 3 chambers à 0.6 m³