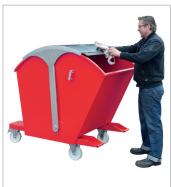

# TILTING CONTAINERS TYPE RD

RD with adjustable dumping brake

| חם | with | castors |
|----|------|---------|
|    |      |         |

| RD with castors |                                           |                                     |                               |                                       |  |  |
|-----------------|-------------------------------------------|-------------------------------------|-------------------------------|---------------------------------------|--|--|
|                 | <b>Volume</b> (approx.) in m <sup>3</sup> | <b>Dimensions</b> (I x w x h) in mm | <b>Load capacity</b><br>in kg | <b>Weight</b><br>paint. / galv. in kg |  |  |
| RD 750          | 0,75                                      | 1750 x 755 x 1220                   | 1000                          | 210 / 231                             |  |  |
| RD 1000         | 1,00                                      | 1750 x 955 x 1220                   | 1500                          | 228 / 250                             |  |  |

## Tilting Container with arched lid

- spring-loaded, watertight, galvanized arched lid with 2 handles
- sturdy frame, body with all-round reinforced edging
- can be emptied at any height by cable operated from the driver's seat
- can be secured to prevent slipping and unintentional emptying
- wheels can be fitted later

#### **Accessories**

- 2 swivel + 2 fixed polyamide castors Ø 180 mm, one swivel castor with brake
  - construction height 225 mm
- welding, oil and watertight
- adjustable dumping brake for type RD 1000
- trailer coupling and towing bar