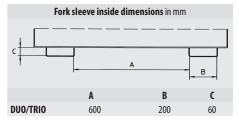

# **TILTING CONTAINER TYPE DUO / TRIO**

TRIO with lid

DU0

|      | Volume                      | Dimensions         | Load capacity | <b>Weight</b> in kg |
|------|-----------------------------|--------------------|---------------|---------------------|
|      | (approx.) in m <sup>3</sup> | (I x w x h) in mm  | in kg         | paint.              |
| DUO  | 2 x 0,9                     | 1665 x 1610 x 1000 | 1500          | 258                 |
| TRIO | 3 x 0,6                     | 1665 x 1675 x 1000 | 1500          | 305                 |