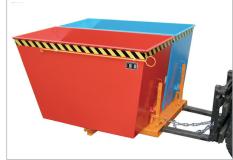

# TILTING CONTAINERS TYPE RD

RD with adjustable dumping brake

| חם | with | castors |
|----|------|---------|
|    |      |         |

| RD with castors |                                           |                                     |                               |                                       |  |  |
|-----------------|-------------------------------------------|-------------------------------------|-------------------------------|---------------------------------------|--|--|
|                 | <b>Volume</b> (approx.) in m <sup>3</sup> | <b>Dimensions</b> (I x w x h) in mm | <b>Load capacity</b><br>in kg | <b>Weight</b><br>paint. / galv. in kg |  |  |
| RD 750          | 0,75                                      | 1750 x 755 x 1220                   | 1000                          | 210 / 231                             |  |  |
| RD 1000         | 1,00                                      | 1750 x 955 x 1220                   | 1500                          | 228 / 250                             |  |  |

## Tilting Container with arched lid

- spring-loaded, watertight, galvanized arched lid with 2 handles
- sturdy frame, body with all-round reinforced edging
- can be emptied at any height by cable operated from the driver's seat
- can be secured to prevent slipping and unintentional emptying
- wheels can be fitted later

#### **Accessories**

- 2 swivel + 2 fixed polyamide castors Ø 180 mm, one swivel castor with brake
  - construction height 225 mm
- welding, oil and watertight
- adjustable dumping brake for type RD 1000
- trailer coupling and towing bar