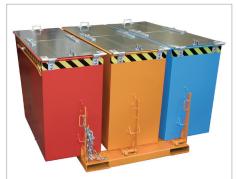

# **TILTING CONTAINER TYPE DUO / TRIO**

TRIO with lid

DU0

|      | Volume                      | Dimensions         | Load capacity | <b>Weight</b> in kg |
|------|-----------------------------|--------------------|---------------|---------------------|
|      | (approx.) in m <sup>3</sup> | (I x w x h) in mm  | in kg         | paint.              |
| DUO  | 2 x 0,9                     | 1665 x 1610 x 1000 | 1500          | 258                 |
| TRIO | 3 x 0,6                     | 1665 x 1675 x 1000 | 1500          | 305                 |

## The economic way to collect recycling materials or waste

- sturdy frame with fork sleeves
- body with all-round reinforced edging
- each compartment can be individually emptied
- can be secured to prevent slipping and unintentional emptying

## DU<sub>0</sub>

container with 2 chambers à 0.9 m<sup>3</sup>

### **TRIO**

container with 3 chambers à 0.6 m³