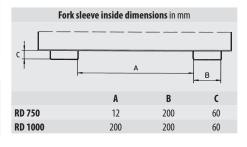

# TILTING CONTAINERS TYPE RD

RD with adjustable dumping brake

| חם | with | castors |
|----|------|---------|
|    |      |         |

| RD with castors |                                           |                                     |                               |                                       |  |  |
|-----------------|-------------------------------------------|-------------------------------------|-------------------------------|---------------------------------------|--|--|
|                 | <b>Volume</b> (approx.) in m <sup>3</sup> | <b>Dimensions</b> (I x w x h) in mm | <b>Load capacity</b><br>in kg | <b>Weight</b><br>paint. / galv. in kg |  |  |
| RD 750          | 0,75                                      | 1750 x 755 x 1220                   | 1000                          | 210 / 231                             |  |  |
| RD 1000         | 1,00                                      | 1750 x 955 x 1220                   | 1500                          | 228 / 250                             |  |  |

#### **Accessories**

- 2 swivel + 2 fixed polyamide castors Ø 180 mm, one swivel castor with brake
  - construction height 225 mm
- welding, oil and watertight
- adjustable dumping brake for type RD 1000
- trailer coupling and towing bar