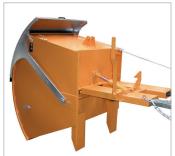

# TILTING CONTAINERS TYPE RD

RD with adjustable dumping brake

| חם | with | castors |
|----|------|---------|
|    |      |         |

| RD with castors |                                           |                                     |                               |                                       |  |  |
|-----------------|-------------------------------------------|-------------------------------------|-------------------------------|---------------------------------------|--|--|
|                 | <b>Volume</b> (approx.) in m <sup>3</sup> | <b>Dimensions</b> (I x w x h) in mm | <b>Load capacity</b><br>in kg | <b>Weight</b><br>paint. / galv. in kg |  |  |
| RD 750          | 0,75                                      | 1750 x 755 x 1220                   | 1000                          | 210 / 231                             |  |  |
| RD 1000         | 1,00                                      | 1750 x 955 x 1220                   | 1500                          | 228 / 250                             |  |  |

## Tilting Container with arched lid

- spring-loaded, watertight, galvanized arched lid with 2 handles
- sturdy frame, body with all-round reinforced edging
- can be emptied at any height by cable operated from the driver's seat
- can be secured to prevent slipping and unintentional emptying
- wheels can be fitted later

#### **Accessories**

- 2 swivel + 2 fixed polyamide castors Ø 180 mm, one swivel castor with brake
  - construction height 225 mm
- welding, oil and watertight
- adjustable dumping brake for type RD 1000
- trailer coupling and towing bar