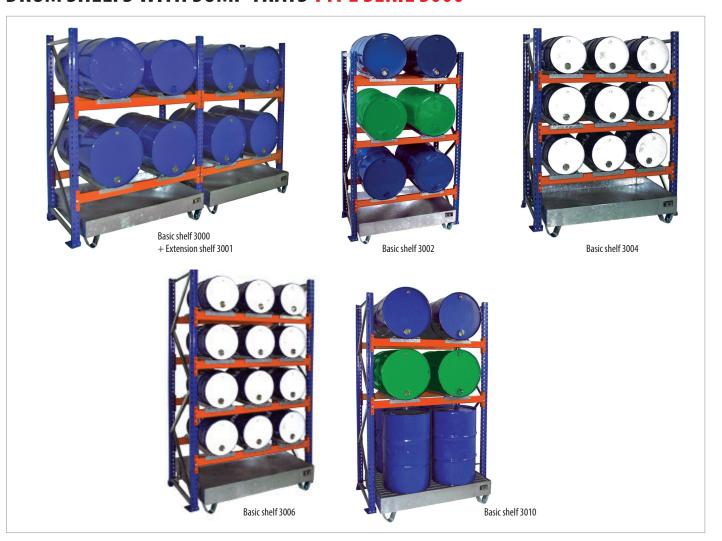

## **DRUM SHELFS WITH SUMP TRAYS TYPE SERIE 3000**

- every unit tested for leakage
- flammable liquids, GHS categories 1 3
  hazardous to aquatic environment, GHS categories 1 4

3014

- **3012** Clip-on rotating support for 1 x 60 litre drum 3013 Clip-on rotating support for 1 x 200 litre drum
- 3014 Retainer bar, galvanized
- 3015 Can Stand, galvanized
- 3016 Corner guard

Store drums horizontally or in an upright position and dispense from them. For max. 8 x 200 litre drums or 12 x 60 litre drums

- sump trays aus 3 mm Stahlblech
- with/without galvanized grid
- 100 mm ground leeway
- retention capacity 220 litres
- upright frame
- cross beams, powder coated
- drum supports for 60 or 200 litre drums, galvanized

|      | Туре                                                    | <b>Max. no. of</b> drums / position                        | Shelf<br>(w x d x h) in mm | Sump tray<br>(w x d x h) in mm | <b>Weight</b><br>in kg |
|------|---------------------------------------------------------|------------------------------------------------------------|----------------------------|--------------------------------|------------------------|
| 3000 | Basic shelf with 2 levels, sump tray without a grid     | 4 x 200 litre drums horizontal                             | 1510 x 800 x 2000          | 1330 x 1200 x 260              | 134                    |
| 3001 | Extension shelf with 2 levels, sump tray without a grid | 4 x 200 litre drums horizontal                             | 1430 x 800 x 2000          | 1330 x 1200 x 260              | 117                    |
| 3002 | Basic shelf with 3 levels, sump tray without a grid     | 6 x 200 litre drums horizontal                             | 1510x 800 x 2500           | 1330 x 1200 x 260              | 159                    |
| 3003 | Extension shelf with 3 levels, sump tray without a grid | 6 x 200 litre drums horizontal                             | 1430 x 800 x 2500          | 1330 x 1200 x 260              | 138                    |
| 3004 | Basic shelf with 3 levels, sump tray without a grid     | 9 x 60 litre drums horizontal                              | 1510 x 800 x 2000          | 1330 x 1200 x 260              | 170                    |
| 3005 | Extension shelf with 3 levels, sump tray without a grid | 9 x 60 litre drums horizontal                              | 1430 x 800 x 2000          | 1330 x 1200 x 260              | 153                    |
| 3006 | Basic shelf with 4 levels, sump tray without a grid     | 12 x 60 litre drums horizontal                             | 1510 x 800 x 2500          | 1330 x 1200 x 260              | 202                    |
| 3007 | Extension shelf with 4 levels, sump tray without a grid | 12 x 60 litre drums horizontal                             | 1430x 800 x 2500           | 1330 x 1200 x 260              | 182                    |
| 3010 | Basic shelf with 2 levels, sump tray with a grid        | 4 x 200 litre drums horizontal/4 x 200 litre drums upright | 1510 x 800 x 2500          | 1330 x 1200 x 260              | 170                    |
| 3011 | Extension shelf with 2 levels, sump tray with a grid    | 4 x 200 litre drums horizontal/4 x 200 litre drums upright | 1430 x 800 x 2500          | 1330 x 1200 x 260              | 161                    |