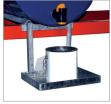

## **DRUM SHELFS WITH SUMP TRAYS TYPE SERIE 3000**

- every unit tested for leakage
- flammable liquids, GHS categories 1 3
  hazardous to aquatic environment, GHS categories 1 4

3014

- **3012** Clip-on rotating support for 1 x 60 litre drum 3013 Clip-on rotating support for 1 x 200 litre drum
- 3014 Retainer bar, galvanized
- 3015 Can Stand, galvanized
- 3016 Corner guard