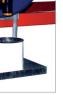

## **DRUM SHELFS WITH SUMP TRAYS TYPE SERIE 3000**

- every unit tested for leakage
- flammable liquids, GHS categories 1 3
  hazardous to aquatic environment, GHS categories 1 4

3014

- **3012** Clip-on rotating support for 1 x 60 litre drum 3013 Clip-on rotating support for 1 x 200 litre drum
- 3014 Retainer bar, galvanized
- 3015 Can Stand, galvanized
- 3016 Corner guard