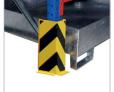

## **DRUM SHELFS WITH SUMP TRAYS TYPE SERIE 3000**

- every unit tested for leakage
- flammable liquids, GHS categories 1 3
  hazardous to aquatic environment, GHS categories 1 4

3014

- **3012** Clip-on rotating support for 1 x 60 litre drum 3013 Clip-on rotating support for 1 x 200 litre drum
- 3014 Retainer bar, galvanized
- 3015 Can Stand, galvanized
- 3016 Corner guard