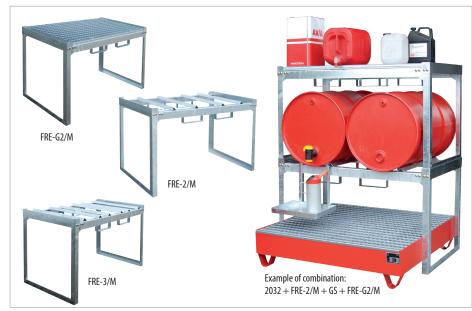

## SHELF UNITS FOR DRUMS AND SMALL CANS TYPE FRE

|                          |                     | Max. no. of<br>drums x l | <b>Dimensions</b><br>(I x w x h) appr. in mm | <b>Load capacity</b><br>in kg | <b>Weight</b> in kg<br>galv. |
|--------------------------|---------------------|--------------------------|----------------------------------------------|-------------------------------|------------------------------|
| Drum Shelf               | FRE-1/M             | 1 x 200                  | 920 x 785 x 805                              | 500                           | 26                           |
| Can Shelf                | FRE-G1/M            |                          | 920 x 785 x 805                              | 500                           | 36                           |
| Sump tray                | 2016/2017/2018/2019 |                          | 800 x 1200 x 360                             |                               |                              |
| Drum Shelf               | FRE-2/M             | 2 x 200                  | 1320 x 785 x 805                             | 500                           | 31                           |
| Drum Shelf               | FRE-3/M             | 3 x 60                   | 1320 x 785 x 805                             | 500                           | 35                           |
| Can Shelf                | FRE-G2/M            |                          | 1320 x 785 x 805                             | 500                           | 43                           |
| Sump tray                | 2030/2031/2032/2033 |                          | 1200 x 1200 x 285                            |                               |                              |
| Can Stand                | GS                  |                          | 400 x 300 x 350                              | 10                            | 5                            |
| Clip-on Rotating Support | RA 60               |                          | 295 x 490 x 80                               |                               | 4                            |
| Clip-on Rotating Support | RA 200              |                          | 320 x 720 x 80                               |                               | 7                            |

#### Horizontal storage and filling. For max. 4 x 200 litre drums or in combination with 60 litre drums and/or canisters and small cans

*Modular design, choose from:* 

- Drum Shelf FRE/M for 60 or 200 litres drums, hot-dip galvanized, with fork pockets, construction screwed together, can be stacked max. 2 high, kit form
- Can Shelf FRE-G/M for canisters and/or cans, hot-dip galvanized, with grid and fork pockets, can be stacked max. 2 high, kit form
- Can Stand GS
- Clip-on Rotating Supports RA for rotating 60 or 200 litre drums
- Sump tray from series 2000, 1200 x 800 mm and 1200 x 1200 mm, with/without grid