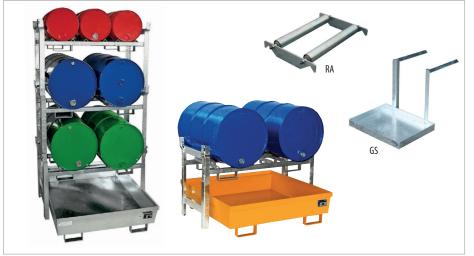

### **DRUM SHELVES TYPE FR**

Combination examples: FRA-2 + 2x FR-2 + FR-3

FRA-2 + FR-2

|            |       | Max. no. of drums<br>no. x litres | Retention<br>capacity in l | <b>Dimensions</b><br>(I x w x h) in mm | <b>Load capacity</b><br>in kg | <b>Weight</b> in kg<br>paint. / galv. |
|------------|-------|-----------------------------------|----------------------------|----------------------------------------|-------------------------------|---------------------------------------|
| Drum Shelf | FR-1  | 1 x 200                           |                            | 980 x 580 x 850                        | 200                           | / 37                                  |
| Sump tray  | FRA-1 |                                   | 265                        | 1200 x 800 x 415                       |                               | 52 / 56                               |
| Drum Shelf | FR-2  | 2 x 200                           |                            | 1380 x 580 x 850                       | 400                           | / 43                                  |
| Can Shelf  | FRG   |                                   |                            | 1380 x 580 x 850                       |                               |                                       |
| Sump tray  | FRA-2 |                                   | 308                        | 1200 x 1200 x 335                      |                               | 61/66                                 |
| Drum Shelf | FR-3  | 3 x 60                            |                            | 1380 x 580 x 850                       | 400                           | / 47                                  |
| Can Shelf  | FRG   |                                   |                            | 1380 x 580 x 850                       |                               |                                       |
| Sump tray  | FRA-3 |                                   | 308                        | 1200 x 1200 x 335                      |                               | 61 / 66                               |

#### Horizontal storage and filling; for max. 6 x 200 litre drums or 200 litre drums in combination with 60 litre drums

Modular design, choose from:

- Drum Shelves FR for 60/200 litre drums, galvanized, can be stacked max. 3 high, stacking corners with crane eyes
- Can Shelf for small cans FRG with galvanized grid for small cans, hot-dip galvanized, can be stacked max. 3 high, stacking corners with crane eyes
- Sump Trays FRA made of 3 mm steel sheet, 100 mm ground leeway, painted or hot-dip galvanized finish
- **Grid GR-FRA**, galvanized, for Sump Tray type FRA
- Can Stand GS
- Clip-on Rotating Supports RA for rotating 60/200 litre drums