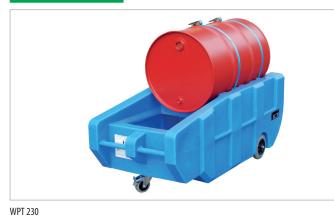

## **GREEN-LINE MOBILE POLYETHYLENE SUMP TRAY TYPE WPT**

Storage and transport, for 1 x 200 litre drum

- safe for dispensing (anti-splash)
- tension belts
- one swivel castor with brake and two fixed castors
- easy to handle, one man operation
- blue

Dimensions (I x w x h) in mm Retention capacity in l Load capacity in kg Weight in kg WPT 230 1600 x 740 x 640 230 300 44