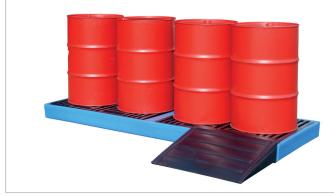

# **GREEN-LINE** POLYETHYLENE BUNDED SPILL FLOORING TYPE BWP

BWPS-PE 300 + Ramp BWR

### Max. no. of Dimensions Load capacity Weiaht **Retention capacity** 200 litre drums in mm (I x w x h) in l in kg in kg **BWP-PE 150** 1260 x 860 x 150 1000 20 150 **BWP-PE 300** 4 1660 x 1260 x 150 300 2000 40 **BWPS-PE 300** 4 2610 x 895 x 150 300 2000 48 Ramp type BWR 650 x 800 x 160 1000 9 **Joining Element BWV 2** 1260 x 140 x 40 2 Joining Element BWV 4 1660 x 140 x 40 2

## Safe storage of canisters, small cans and 200 litre drums in compliance with regulations

- robust, made of polyethylene
- compatible with acids, alkalis, oils and other non-flammable substances
- with removable PE grid
- blue
- Accessories
- Ramp **BWR**
- Joining Element BWV 2
  - Joining Element BWV 4