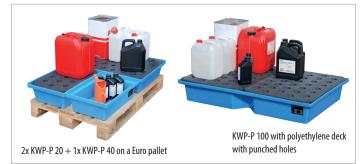

# **GREEN-LINE** POLYETHYLENE SUMP TRAYS FOR PALLETS TYPE KWP-P

|           | <b>Dimensions</b><br>(I x w x h) in mm | Retention capacity<br>in l | <b>Load capacity</b><br>in kg | Weight<br>in kg |
|-----------|----------------------------------------|----------------------------|-------------------------------|-----------------|
| KWP-P 20  | 600 x 400 x 170                        | 22                         | 55                            | 4               |
| KWP-P 30  | 800 x 400 x 170                        | 31                         | 55                            | 5               |
| KWP-P 40  | 800 x 605 x 170                        | 43                         | 105                           | 7               |
| KWP-P 60  | 1000 x 605 x 200                       | 63                         | 205                           | 10              |
| KWP-P 100 | 1200 x 800 x 195                       | 104                        | 205                           | 14              |

## The safe and mobile way to store canisters and small cans on **Euro or chemical pallets**

- robust, made of polyethylene
- compatible with acids, alkalis, oils and other non-flammable substances
- retention capacity 20 100 litres
- can be combined, dimensions optimized to fit pallets

### **Accessories**

polyethylene deck with punched holes